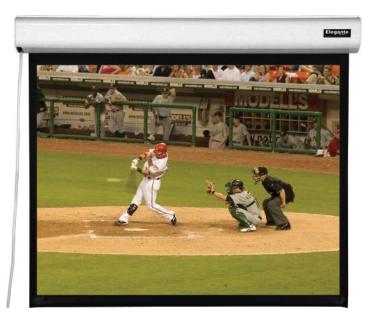

## ELEGANTÉ

Plug-and-View Motorized Screen for Wall or Ceiling

The Eleganté motorized screen, is a competitively priced motorized projection screen, featuring a durable all aluminum housing for wall or ceiling applications. Representing the best value in its class, Eleganté motorized screen comes standard with value-added features, including Vutec's EMS™ EZ-Mounting System, for wall or ceiling applications.

Providing users with maximum versatility, Eleganté motorized screen also interfaces with low voltage relays, IR and RF remote controls and is available in 4:3 (Video) and 16:9 (HDTV) formats in Matte White and Matte Gray screen surfaces.