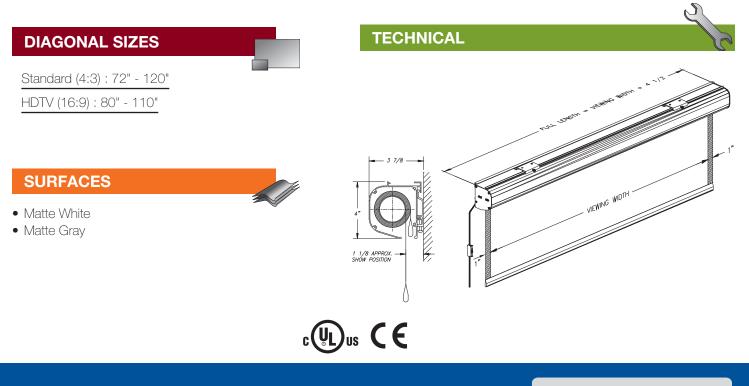

## **FEATURES**

- Convenient in-line plug
- Three-position in-line switch
- Vutec EMS<sup>™</sup> (EZ-Mounting System) included
- One-person installation-can be adjusted after mounting
- Wall or ceiling mounted
- 1" vertical black borders
- Matte white or matte gray screen surface
- 6" of black leader
- Heavy duty aluminum housing with choice of black or white finish
- Available in 110 Volt or 220 Volt for export
- Made in USA

Providing users with maximum versatility, Eleganté motorized screen also interfaces with low voltage relays, IR and RF remote controls and is available in 4:3 (Video) and 16:9 (HDTV) formats in Matte White and Matte Gray screen surfaces.