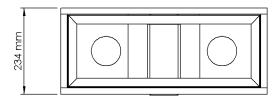

## SMS X MEDIA BOX

Hidden and locked, but still easy to reach.

Have all your computer and AV equipment just where you need it – secure and readily available. Our Box provides lockable storage, and it has been dimensioned to accommodate 19" computer racks (available as an option). Suitable for use with the X-series floor stands and wall brackets. The rear has brush-equipped holes for neat cable entry. The height can be adjusted in increments.

## SMS X MEDIA BOX

INFO

• Finish: White, oak and walnut.

• Max. load: 20 kg.

**NOTE:** Can be placed at selected positions along the column.

ACCESSORIES: SMS X Media Box Rack Accessory.

**ART. NO** PD400001