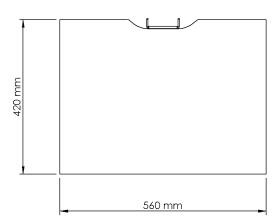

## SMS X MEDIA BOX

Hidden and locked, but still easy to reach.

Have all your computer and AV equipment just where you need it – secure and readily available. Our Box provides lockable storage, and it has been dimensioned to accommodate 19" computer racks (available as an option). Suitable for use with the X-series floor stands and wall brackets. The rear has brush-equipped holes for neat cable entry. The height can be adjusted in increments.

## SMS X MEDIA BOX

INFO

• Finish: White, oak and walnut.

• Max. load: 20 kg.

**NOTE:** Can be placed at selected positions along the column.

ACCESSORIES: SMS X Media Box Rack Accessory.

**ART. NO** PD400001