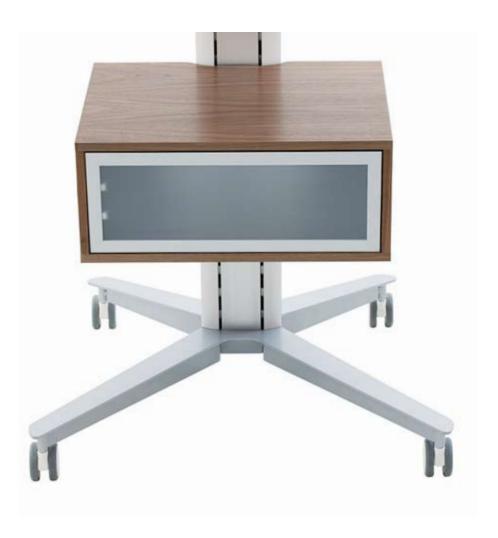

## SMS X MEDIA BOX

Hidden and locked, but still easy to reach.

Have all your computer and AV equipment just where you need it – secure and readily available. Our Box provides lockable storage, and it has been dimensioned to accommodate 19" computer racks (available as an option). Suitable for use with the X-series floor stands and wall brackets. The rear has brush-equipped holes for neat cable entry. The height can be adjusted in increments.

## SMS X MEDIA BOX

INFO

• Finish: White, oak and walnut.

• Max. load: 20 kg.

**NOTE:** Can be placed at selected positions along the column.

ACCESSORIES: SMS X Media Box Rack Accessory.

**ART. NO** PD400001