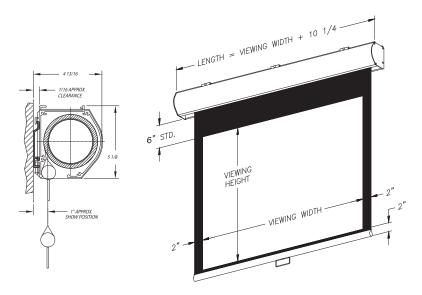

## Deluxe Manual Screen for Wall or Ceiling

### **FEATURES**

- Matte White surface
- Surface mount for wall or ceiling
- Vutec EMS™ (EZ-Mounting System) included
- Heavy duty aluminum housing with choice of black or white finishes
- Standard 6" black leader



Vutec's best all aluminum housing manual wall screen features a large variety of sizes and formats. The HD II and HD III feature Vutec's EMS™ (EZ-Mounting System) and comes standard with Matte White screen surface. A 6" black leader comes standard for the HD II and HD III.

### **DIAGONAL SIZES**

Standard (4:3) - HDII 2" Roller : 60" - 84"

Standard (4:3) - HDIII 3" Roller: 100" - 180"

HDTV (16:9): 92" - 147"

#### **SURFACES**

• Matte White

# **TECHNICAL**