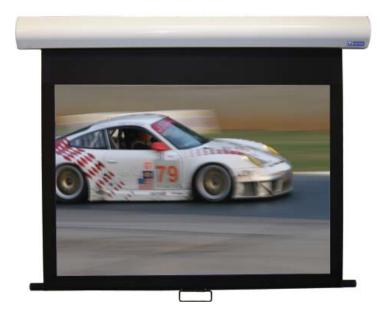

## Deluxe Manual Screen for Wall or Ceiling

Vutec's best all aluminum housing manual wall screen features a large variety of sizes and formats. The HD II and HD III feature Vutec's EMS™ (EZ-Mounting System) and comes standard with Matte White screen surface. A 6" black leader comes standard for the HD II and HD III.