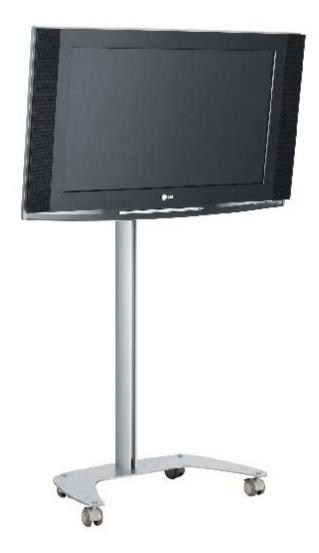

## SMS FLATSCREEN FM MST800/1200/1800

Moving pictures.

The SMS Flatscreen FM MST is a clean-lined and attractive floor stand on wheels. This makes the screen easy to move around to wherever you need. The stand can hold screens up to 30 kg and the screen can also be tilted and swiveled. The SMS Flatscreen FM MST can also feature practical shelving, which is available in different styles and designs. This bracket presents the pictures wherever it suits you best.