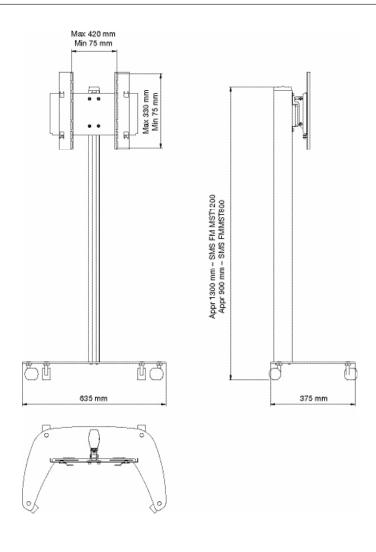

## SMS FLATSCREEN FM MST800/1200/1800

INFO

- · Color: Aluminum/Black.
- Max load: 30 kg
- Max size of screen (hole pattern): 420x330 mm.
- Height with wheels: 900/1300/1900 mm.
- Tilt/Swivel: The screen can be tilted -3°/+12° and swiveled +/- 45°.
- Size Foot Plate: 635x375 mm.
- Adjustable: The screen can be raised or lowered variously along the