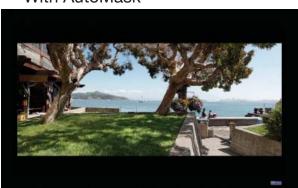

#### Without AutoMask

With AutoMask

The advanced engineered AutoMask-H series Theater Masking Screens are designed for Multi-Purpose room environments. Created for the discriminating viewer that demands the HD experience, Vutec's AutoMask-H series delivers unparalleled performance.

The AutoMask-H series features the ability to mask a standard (16:9) HDTV image from both top and bottom to create a theater experience while watching your favorite film in the traditional wide screen movie format (2:35:1).