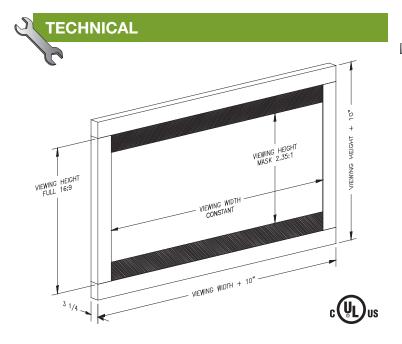

The AutoMask-H series features the ability to mask a standard (16:9) HDTV image from both top and bottom to create a theater experience while watching your favorite film in the traditional wide screen movie format (2:35:1).

AutoMask-H masking systems have been designed with a precision motorized "mask to screen surface tolerances" that deliver superior masking and trouble free operation.