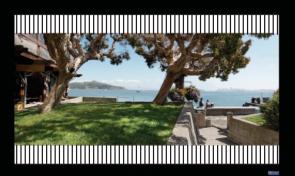

#### Without AutoMask

With AutoMask

The advanced engineered AutoMask-H series Theater Masking Screens are designed for Multi-Purpose room environments. Created for the discriminating viewer that demands the HD experience, Vutec's AutoMask-H series delivers unparalleled performance.

The AutoMask-H series features the ability to mask a standard (16:9) HDTV image from both top and bottom to create a theater experience while watching your favorite film in the traditional wide screen movie format (2:35:1).