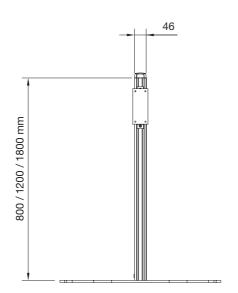

### INFO

- Color: Aluminum/black.
- Max load: 30 kg (for each screen).
- Length: 800 and 1200 mm.
- Swivel & Tilt: The screen can be swiveled approx +/- 30° and tilted +12°/-3°.

Optional: Angled Shelves (page 6:S4), perfect for the display or horizontal shelves (page 6:S3) perfect for additional equipment such as DVD, receiver etc. Extra swivel & tilt handles (page 6:K1) needed for each additional screen.

Vesa standard: 75x75/100x100/100x200/200x200/400x200 mm

ART. NO