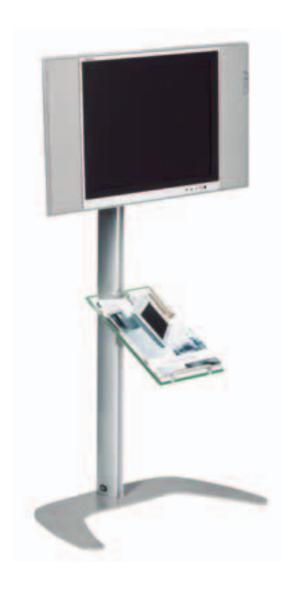

### Stand out.

The SMS Flatscreen FM ST is a neat, clean floor stand that stands on stable feet. It is a sturdy carrier of screens up to 30 kg and can carry up to two screens on the same pillar. The SMS Flatscreen FM ST can also feature practical and attractive shelving available in different styles and designs. The screen can also be swiveled and tilted. This is a really elegant way to present your screen.

### INFO

- Color: Aluminum/black.
- Max load: 30 kg (for each screen).
- Length: 800 and 1200 mm.
- Swivel & Tilt: The screen can be swiveled approx +/- 30° and tilted +12°/-3°.

Optional: Angled Shelves (page 6:S4), perfect for the display or horizontal shelves (page 6:S3) perfect for additional equipment such as DVD, receiver etc. Extra swivel & tilt handles (page 6:K1) needed for each additional screen.

### **DESCRIPTION**

FS071003 FS071004 SMS Flatscreen FM ST800 Aluminum/black. SMS Flatscreen FM ST1200 Aluminum/black.

Unislide included: SMS Flatscreen M Unislide (see page 1:U2). and screens with max hole pattern: 420x330 mm.