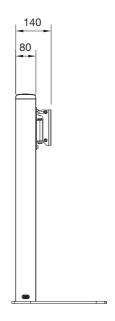

### INFO

- Color: Aluminum/black.
- Max load: 30 kg (for each screen).
- Length: 800 and 1200 mm.
- Swivel & Tilt: The screen can be swiveled approx +/- 30° and tilted +12°/-3°.

Optional: Angled Shelves (page 6:S4), perfect for the display or horizontal shelves (page 6:S3) perfect for additional equipment such as DVD, receiver etc. Extra swivel & tilt handles (page 6:K1) needed for each additional screen.