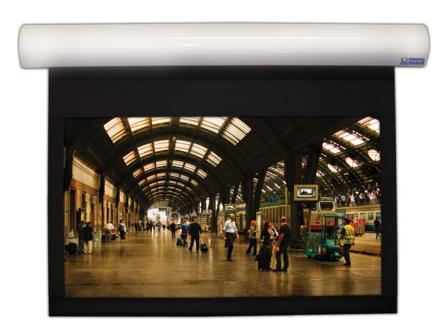

The Lectric I, Vutec's most popular motorized projection screen, features a durable all aluminum housing for wall or ceiling applications. Representing the best value in its class, Lectric I comes standard with value-added features, including Vutec's EMS™ EZ-Mounting System, for wall or ceiling applications.

Providing users with maximum versatility, Lectric I also interfaces with low voltage relays, IR and RF remote controls and is available in 4:3, 16:9, 2.35:1, including A/V formats in five different screen materials.