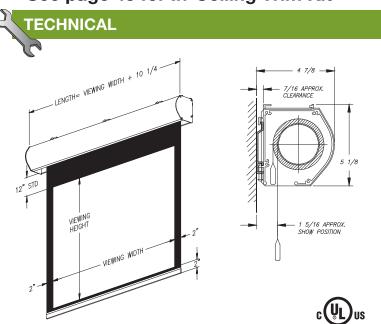

" black leader
- Interfaces with low voltage relays, IR and RF remote controls
- Requires hard wired installation
- Custom sizes available
- Optional black liner for SoundScreen available
- 16:10 format and silent motor available

The Lectric I, Vutec's most popular motorized projection screen, features a durable all aluminum housing for wall or ceiling applications. Representing the best value in its class, Lectric I comes standard with value-added features, including Vutec's EMS™ EZ-Mounting System, for wall or ceiling applications.

Providing users with maximum versatility, Lectric I also interfaces with low voltage relays, IR and RF remote controls and is available in 4:3, 16:9, 2.35:1, including A/V formats in five different screen materials.

### See page 43 for In-Ceiling Trim Kit



#### **DIAGONAL SIZES**

Pro AV (1:1): 50" - 96"

Standard (4:3): 72" - 180"

HDTV (16:9): 92" - 147"

Widescreen (2.35:1): 115" - 153"

## **SURFACES**

- Matte White
- Vu-Flex Pro
- Twin-Vu
- SoundScreen
- GreyDove SoundScreen