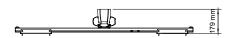

# SMS FLATSCREEN X WFM VIDEO CONFERENCE

Secure distance conferencing with twice the image area.

A video conference system mounted on the wall or standing on the floor, with space for double screens of dimension 32-40" (depending on VESA) and a top-mounted video camera. The camera shelf and its bracket are ordered separately. The system can be fitted with electrical power sockets (ordered separately) and it is easy to add shelves and cabinets for DVDs and other peripherals, depending on the column length selected.

#### **INFO**

• Finish: A/W (Aluminium/white).

• Max. load: 30 kg/screen.

• Length (column): 1955 mm.

• Swivel: Approximately 10-15°.

We recommend screens from 32" to 40" (min. width of screen 700 mm and max. width of screen approximately 1000 mm) for VESA 100 x 100, 200 x 100 and 200 x 200 mm.