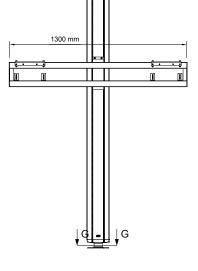

# SMS FLATSCREEN X WFM VIDEO CONFERENCE

Secure distance conferencing with twice the image area.

A video conference system mounted on the wall or standing on the floor, with space for double screens of dimension 32-40" (depending on VESA) and a top-mounted video camera. The camera shelf and its bracket are ordered separately. The system can be fitted with electrical power sockets (ordered separately) and it is easy to add shelves and cabinets for DVDs and other peripherals, depending on the column length selected.

#### **INFO**

• Finish: A/W (Aluminium/white).

• Max. load: 30 kg/screen.

• Length (column): 1955 mm.

• Swivel: Approximately 10-15°.

We recommend screens from 32" to 40" (min. width of screen 700 mm and max. width of screen approximately 1000 mm) for VESA 100 x 100, 200 x 100 and 200 x 200 mm.