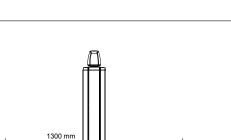

#### **INFO**

• Finish: A/W (Aluminium/white).

• Max. load: 30 kg/screen.

• Length (column): 1955 mm.

• Swivel: Approximately 10-15°.

We recommend screens from 32" to 40" (min. width of screen 700 mm and max. width of screen approximately 1000 mm) for VESA 100 x 100, 200 x 100 and 200 x 200 mm.