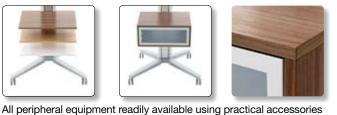

# SMS FLATSCREEN X WFM VIDEO CONFERENCE

Secure distance conferencing with twice the image area.

A video conference system mounted on the wall or standing on the floor, with space for double screens of dimension 32-40" (depending on VESA) and a top-mounted video camera. The camera shelf and its bracket are ordered separately. The system can be fitted with electrical power sockets (ordered separately) and it is easy to add shelves and cabinets for DVDs and other peripherals, depending on the column length selected.

PD100003 SMS Power Socket UK

PD300005-PO SMS X Shelf White\* PD300006-P0 SMS X Shelf Oak\* PD300007-P0 SMS X Shelf Walnut\* PD400001 SMS X Media Box White\* PD400003 SMS X Media Box Oak\* PD400004 SMS X Media Box Walnut\*

PD410001 SMS X Media Box Rack Accessory\*

such as shelves and cabinets.

Rotatable, discrete, secure attachment.

www.SmartMediaSolutions.se

<sup>\*</sup>More information in separate product sheet.