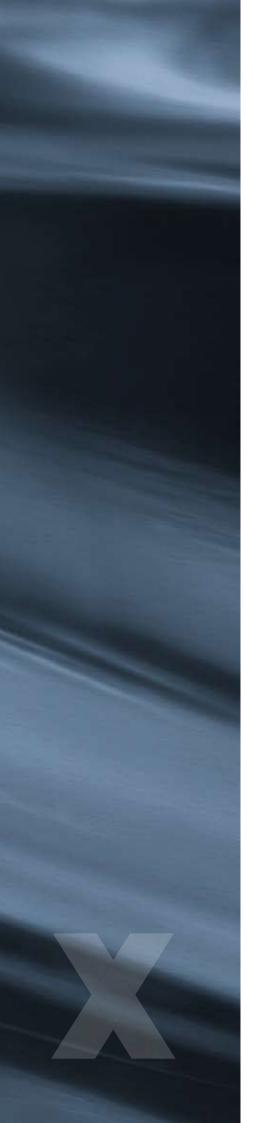

# SMS FLATSCREEN X WFM VIDEO CONFERENCE

Secure distance conferencing with twice the image area.

A video conference system mounted on the wall or standing on the floor, with space for double screens of dimension 32-40" (depending on VESA) and a top-mounted video camera. The camera shelf and its bracket are ordered separately. The system can be fitted with electrical power sockets (ordered separately) and it is easy to add shelves and cabinets for DVDs and other peripherals, depending on the column length selected.

#### **INFO**

• Finish: A/W (Aluminium/white).

• Max. load: 30 kg/screen.

• Length (column): 1955 mm.

• Swivel: Approximately 10-15°.

We recommend screens from 32" to 40" (min. width of screen 700 mm and max. width of screen approximately 1000 mm) for VESA 100 x 100, 200 x 100 and 200 x 200 mm.

#### ART. NO **DESCRIPTION**

PD091003-P0 SMS Flatscreen X WFM S1955 Video Conf