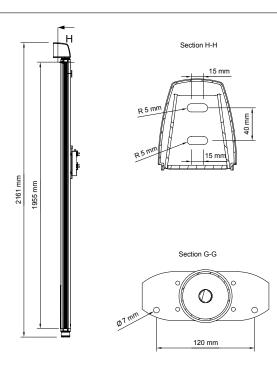

#### **INFO**

• Finish: A/W (Aluminium/white).

• Max. load: 30 kg/screen.

• Length (column): 1955 mm.

• Swivel: Approximately 10-15°.

We recommend screens from 32" to 40" (min. width of screen 700 mm and max. width of screen approximately 1000 mm) for VESA 100 x 100, 200 x 100 and 200 x 200 mm.

#### ART. NO **DESCRIPTION**

PD091003-P0 SMS Flatscreen X WFM S1955 Video Conf