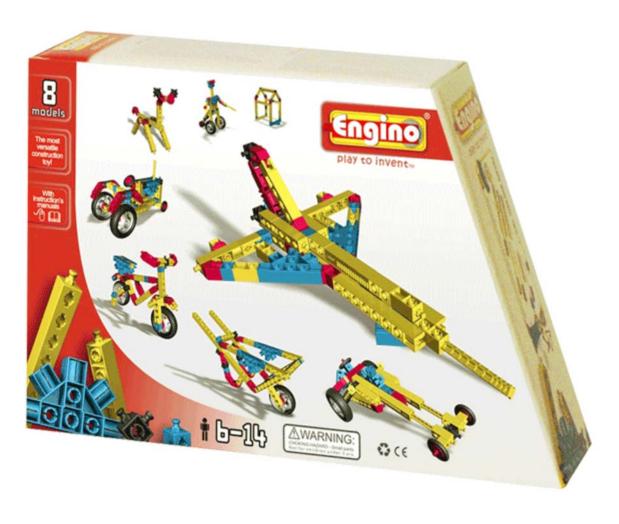

## 8 Models

## **Engineering Series!**

Model ENG-0810

The 8 MODELS set is the an impressive started set which follows the innovative inclined package design of the new engineering series. The package includes detailed printed instructions on how to build all eight models (one at a time) which are big and fun

to play with while introducing young builders to the award-winning engino building system. Children can build a rugged car, a bicycle, a tractor, a dog figure, a space shuttle and more. The parts in this set are fully compatible with the parts in all other engino sets, so that kids can combine it with other engino products and use their imagination to create their own impressive mechanical models.

## **Sample Models**

1 of 2 8/2/2010 11:28 AM

WARNING CHOKING HAZARD - Small Parts

Not for Children under 3 yrs.

Click on a thumbnail above to view a larger image.

2 of 2