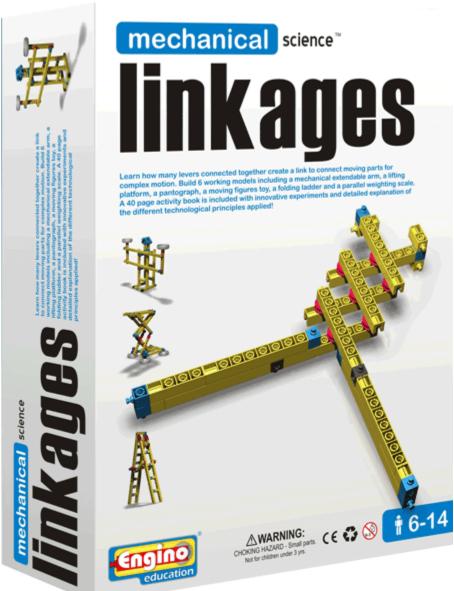

## **Model ENG-M02**

Learn how by connecting many levers together you can create models with complex motion. Learn how such links can be applied on various machines and build 6 working models including a mechanical extendable arm, a lifting platform, a pantograph, a moving figures toy, a folding ladder and a parallel weighting scale. A 36 page activity book is included with innovative experiments and detailed explanation of the different technological principles applied! Booklet with detailed building instructions also included.