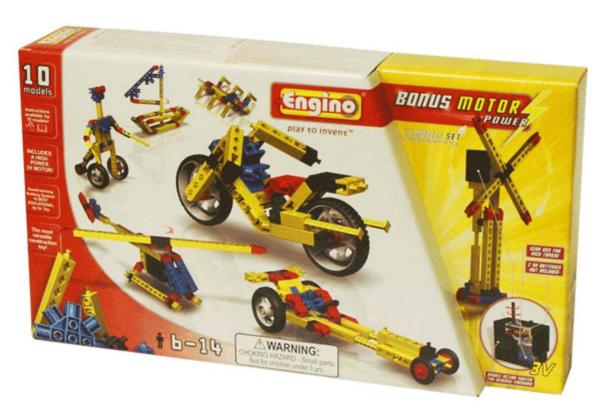

## **Engineering Series!**

**Model ENG-1010** 

The 10 MODELS set is the first package of the engineering series that inlcudes the engino 3V geared motor! With the motor, children can power up their models and see them come to life! The 10 MODELS pack has an original

2-level box design and contains printed instructions for all models, 2 of them being motorised, a helicopter and a fan. Other models include a racebike, a dragster, a sail-boat, a robot and many more (one at a time)!