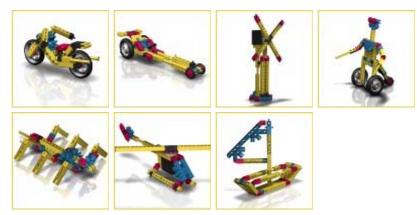

2-level box design and contains printed instructions for all models, 2 of them being motorised, a helicopter and a fan. Other models include a racebike, a dragster, a sail-boat, a robot and many more (one at a time)!

## **Sample Models**

Click on a thumbnail above to view a larger image.

WARNING CHOKING HAZARD - Small Parts

Not for Children under 3 yrs.

2 of 2