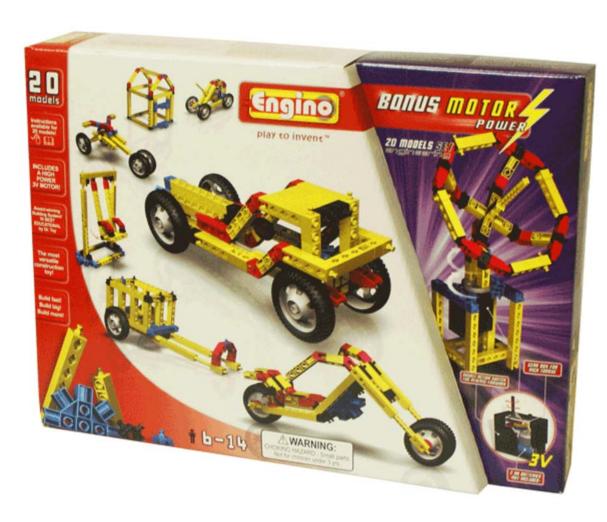

## 20 Models

## **Engineering Series!**

**Model ENG-2010** 

This set from the engineering series features 20 different models and includes printed instructions for the top seven models, while the others can be dowloaded from our website. The package also includes the engino 3V geared motor so that children

can power up their models. The motorised model is a radar and other models include an off-roader, a chopper, a swing, a carriage etc (one at a time).

1 of 2 8/2/2010 11:27 AM