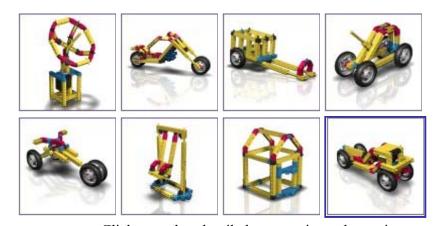

## **Sample Models**

Click on a thumbnail above to view a larger image.

WARNING CHOKING HAZARD - Small Parts

Not for Children under 3 yrs.

2 of 2