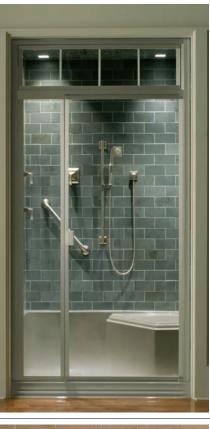

## Go to KOHLER.com for more information on available finish and glass options.

Kathryn<sub>®</sub> steam door K-702216-L-NX pivot shower door with traditional transom in Crystal Clear glass and Anodized Brushed Nickel finish (shown) 45<sup>1</sup>/2" - 47" x 89<sup>1</sup>/8" - 89<sup>5</sup>/8" K-702210 pivot shower door 34" - 35" x 76" - 76<sup>1</sup>/2" K-702212 pivot shower door 45<sup>1</sup>/2" - 47" x 76" - 76<sup>1</sup>/2" K-702214 pivot shower door with traditional transom 34" - 35" x 89<sup>1</sup>/8" - 89<sup>5</sup>/8"