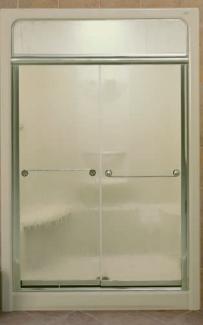

Sonata<sub>®</sub> Glassworks steam bypass shower door with Designer glass and Bright Silver finish K-9809-D-SH 47" x 77"