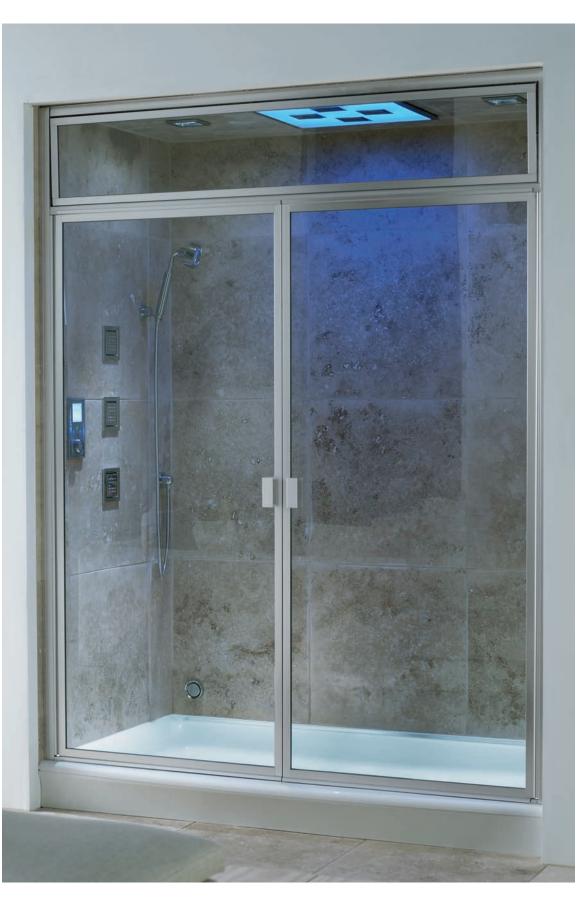

Fountainhead™ steam door K-705774-L-SS double-pivot steam shower door with transom in Crystal Clear glass and Satin Silver finish (shown) 69<sup>1</sup>/2" - 71" x 87<sup>5</sup>/8" K-705771-L double-pivot steam shower door 57<sup>1</sup>/2" - 59" x 74<sup>5</sup>/16" K-705772-L double-pivot steam shower door 69<sup>1</sup>/2" - 71" x 74<sup>5</sup>/16" K-705773-L double-pivot steam shower door with transom 57<sup>1</sup>/2" - 59" x 87<sup>5</sup>/8"