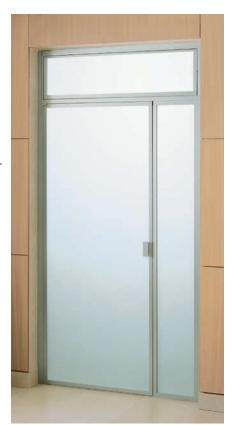

Purist<sub>®</sub> steam door K-702226-D4-SS pivot with contemporary transom in Opaque glass and Satin Silver finish (shown) 45<sup>1</sup>/2" - 47" x 89<sup>1</sup>/8" - 89<sup>5</sup>/8" K-702220 pivot shower door 34" - 35" x 76" - 76<sup>1</sup>/2" K-702222 pivot shower door 45<sup>1</sup>/2" - 47" x 76" - 76<sup>1</sup>/2" K-702224 pivot shower door with contemporary transom 34" - 35" x 89<sup>1</sup>/8" - 89<sup>5</sup>/8"