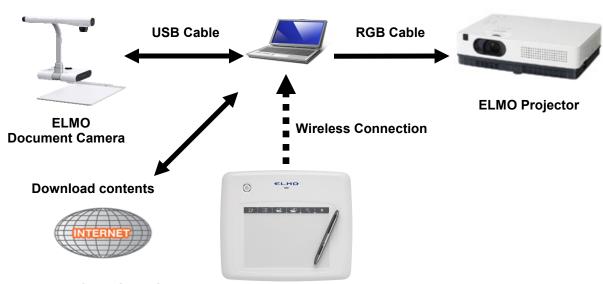

tery 3.7 V 60 mA                                                                      |
| Computer Model            | IBM compatible computer equipped with a standard USB port and CD-ROM drive.  (Operation is not guaranteed for all computer environments.) |
| Compatible OS             | Windows 7 (32bit) / Vista SP1 (32bit) / XP SP2 (32bit)                                                                                    |
| External Dimensions       | W12 3/8" x D10 1/8" x H7/8"                                                                                                               |
| Weight                    | 1.48 lbs. (including Tablet, Pen, Wireless adapter, AAA battery, and Lithium-ion battery for tablet)                                      |

### ■Total Classroom Solution



### **ELMO USA Corp.**

#### Headquarters

1478 Old Country Road Plainview, NY 11803-5034, U.S.A. Tel. (516) 501-1400 Fax. (516) 501-0429

E-mail : elmo@elmousa.com Web : http://www.elmousa.com

#### **West Coast Branch**

Cypress Pointe Business Park 5676 Corporate Avenue Cypress, CA 90630, U.S.A. Tel. (714) 828-8457 Fax. (714) 828-8429