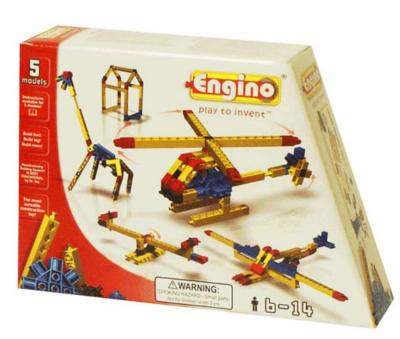

## Model ENG-0510

The 5 MODELS set is the smallest of the new engineering series with the innovative inclined package design. The package includes detailed printed nstructions on how to build five models (one at a time) that are big and fun to play with while introducing young builders to the award-winning engino building system. Children can build a helicopter, a sea-plane, a giraff, a see-saw and a house.

## **Sample Models**

Click on a thumbnail above to view a larger image.

**WARNING CHOKING HAZARD - Small Parts** 

Not for Children under 3 yrs.

1 of 1 8/2/2010 11:30 AM