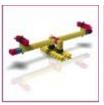

## Model ENG-0510

The 5 MODELS set is the smallest of the new engineering series with the innovative inclined package design. The package includes detailed printed nstructions on how to build five models (one at a time) that are big and fun to play with while introducing young builders to the award-winning engino building system. Children can build a helicopter, a sea-plane, a giraff, a see-saw and a house.

## **Sample Models**

Click on a thumbnail above to view a larger image.

**WARNING CHOKING HAZARD - Small Parts** 

Not for Children under 3 yrs.

1 of 1 8/2/2010 11:30 AM