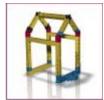

## Model ENG-0510

The 5 MODELS set is the smallest of the new engineering series with the innovative inclined package design. The package includes detailed printed nstructions on how to build five models (one at a time) that are big and fun to play with while introducing young builders to the award-winning engino building system. Children can build a helicopter, a sea-plane, a giraff, a see-saw and a house.

## **Sample Models**

Click on a thumbnail above to view a larger image.

**WARNING CHOKING HAZARD - Small Parts** 

Not for Children under 3 yrs.

1 of 1 8/2/2010 11:30 AM