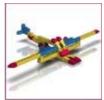

## Model ENG-0510

The 5 MODELS set is the smallest of the new engineering series with the innovative inclined package design. The package includes detailed printed nstructions on how to build five models (one at a time) that are big and fun to play with while introducing young builders to the award-winning engino building system. Children can build a helicopter, a sea-plane, a giraff, a see-saw and a house.

## **Sample Models**

Click on a thumbnail above to view a larger image.

**WARNING CHOKING HAZARD - Small Parts** 

Not for Children under 3 yrs.

1 of 1 8/2/2010 11:30 AM