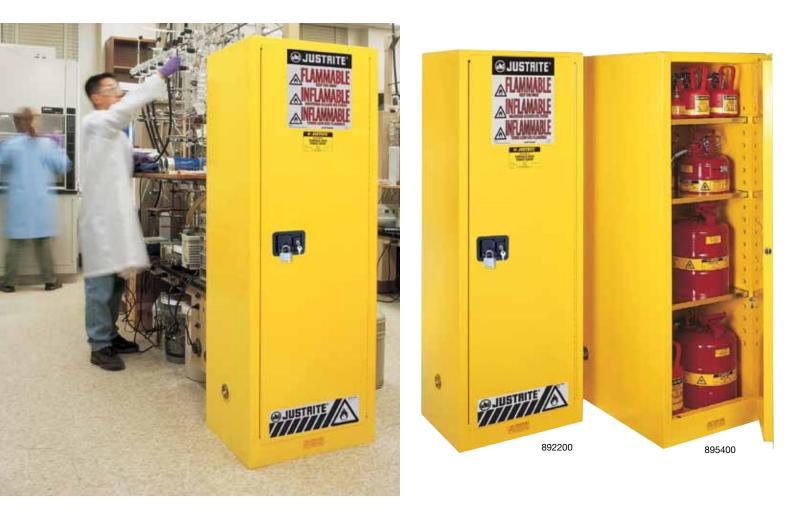

## Stretch your storage capacity! High capacity Slimline and Deep Slimline Safety Cabinets offer expanded storage when used alongside existing 45, 60, or 90-gallon (170, 227, or 341L) cabinets.

**Justrite's Slimline Cabinets** offer more storage in less floor space! With all the same great features as our other safety cabinets, safety and convenience are built into its compact design. Double-wall, air insulated, welded steel construction offers fire resistance. Cabinet includes three galvanized steel shelves and a 2" (51mm) leakproof sump for spill control. Other standard features include: dual vents, adjustable leveling feet, a grounding connector and large trilingual warning label.

**Slimline Cabinet** is just 18" (457mm) deep to fit modularly alongside our 45-gallon (170L) cabinet for expanded storage or to segregate incompatible liquids – or use alone in hard-to-fit places for storage near points-of-use.

**Deep Slimline Cabinet** is 34" (864mm) deep to fit alongside our 60- and 90-gallon (227 and 341L) safety cabinets for expanded storage. Also suitable for free standing use for high capacity storage!