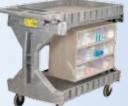

## **AkroDrawers**<sup>™</sup>

Cabinets can be mounted on Akro-Mils' ProCart<sup>™</sup> for added mobility and portable storage\*

Raised barriers near shelf edges keep AkroDrawers from sliding out when cart is in motion, during sudden stops or turns