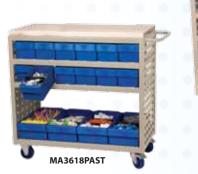

## Louvered Carts

- Industrial-grade mobile workstation with a welded-steel frame and steel-reinforced premium hardwood work surface
- Available in two worktop sizes: 49"L x 24"W (for 12" AkroDrawers) and 37"L x 18"W (for 18" AkroDrawers)
- Features two stationary shelves for AkroDrawers
- Made from 16-gauge steel with durable powdercoated finish
- Non-marking casters allow weight capacity of 800 lbs.
- Ships fully assembled and ready to use
- Color: Textured Putty

### Small Louvered Cart 37"L x 18"W x 36"H

|            |                                                      | Drawer | Qty. of |
|------------|------------------------------------------------------|--------|---------|
| Model No.  | Description                                          | Colors | Drawers |
| MA3618P    | Small Louvered Cart with no AkroDrawers              | -      | -       |
| MA3618PAST | Small Louvered Cart with 31168 and 31188 AkroDrawers | B, CRY | 12/4    |