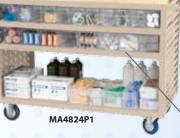

## Louvered Carts

- Industrial-grade mobile workstation with a welded-steel frame and steel-reinforced premium hardwood work surface
- Available in two worktop sizes: 49"L x 24"W (for 12" AkroDrawers) and 37"L x 18"W (for 18" AkroDrawers)
- Features two stationary shelves for AkroDrawers
- Made from 16-gauge steel with durable powdercoated finish
- Non-marking casters allow weight capacity of 800 lbs.
- Ships fully assembled and ready to use
- Color: Textured Putty

Large Louvered Cart 49"L x 24"W x 37-1/2"H

| Model No. | Description                                          | Drawer<br>Colors | Qty. of<br>Drawers |
|-----------|------------------------------------------------------|------------------|--------------------|
| MA4824P   | Large Louvered Cart with no AkroDrawers              | -                | -                  |
| AA4824P1  | Large Louvered Cart with 31142 and 31162 AkroDrawers | B, CRY           | 22/16              |
| WA4824P2  | Large Louvered Cart with 31142 and 31182 AkroDrawers | B, CRY           | 22/10              |