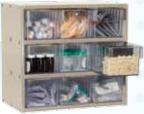

# Super Modular Cabinets

- Organize your AkroDrawers on specially designed stackable or wall-mountable cabinets
- Available in three convenient sizes for different AkroDrawer configurations
- Units can be safely stacked up to three high
- AkroDrawers fit snugly on shelves so open top on each
  AkroDrawer is protected from dust and debris
- Drawers hang securely in place from shelves by sturdy backstop tab
- Ships fully assembled
- 11" cabinets can be mounted to wall (light assembly required for wall mounting)
- Durable powder-coated finish
- Weight capacity: 60 lbs. 18" Modular Cabinets 75 lbs. 24" Modular Cabinets Combined stack weight capacity: 100 lbs.
- Color: Textured Putty

## **AkroDrawers**<sup>™</sup>

Cabinets can be mounted on Akro-Mils' ProCart<sup>™</sup> for added mobility and portable storage\*

Raised barriers near shelf edges keep AkroDrawers from sliding out when cart is in motion, during sudden stops or turns