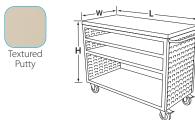

# Super Modular Cabinets

- Organize your AkroDrawers on specially designed stackable or wall-mountable cabinets
- Available in three convenient sizes for different AkroDrawer configurations
- Units can be safely stacked up to three high
- AkroDrawers fit snugly on shelves so open top on each
  AkroDrawer is protected from dust and debris
- Drawers hang securely in place from shelves by sturdy backstop tab
- Ships fully assembled
- 11" cabinets can be mounted to wall (light assembly required for wall mounting)
- Durable powder-coated finish
- Weight capacity: 60 lbs. 18" Modular Cabinets 75 lbs. 24" Modular Cabinets Combined stack weight capacity: 100 lbs.
- Color: Textured Putty

### Super Modular Cabinets 18"W x 11"D x 16-1/2"H

|            |                                                              | Drawer | Draw             | er Dimen     | sions          | Shel | f Dimens | ions    | # of    |
|------------|--------------------------------------------------------------|--------|------------------|--------------|----------------|------|----------|---------|---------|
| Model No.  | Description                                                  | Colors | L                | W            | H              | D    | L        | Н       | Drawers |
| AD1811P    | Small Super Modular Cabinet with no AkroDrawers              | -      | -                | -            | -              | 11″  | 17″      | 41%2″   | -       |
| AD1811P62  | Small Super Modular Cabinet with 31162 AkroDrawers           | B, CRY | 11%″             | 5%16″        | 45⁄8″          | 11″  | 17″      | 419/32″ | 9       |
| AD1811P82  | Small Super Modular Cabinet with 31182 AkroDrawers           | B, CRY | 11%″             | 8¾″          | 45⁄8″          | 11″  | 17″      | 419/32″ | 6       |
| AD1811PAST | Small Super Modular Cabinet with 31162 and 31182 AkroDrawers | B, CRY | 115⁄8″<br>115⁄8″ | 5%16″<br>8¾″ | 45⁄8″<br>45⁄8″ | 11″  | 17″      | 419/32″ | 6<br>2  |

#### Super Modular Cabinets 23-3/4"W x 11"D x 16-1/2"H

|            |                                                                  | Drawer | Draw         | ver Dimensions |              | Shelf Dimensions |      |         | # of    |
|------------|------------------------------------------------------------------|--------|--------------|----------------|--------------|------------------|------|---------|---------|
| Model No.  | Description                                                      | Colors | L            | W              | н            | D                | L    | Н       | Drawers |
| AD2311P    | Medium Super Modular Cabinet with no AkroDrawers                 | -      | -            | -              | -            | 11″              | 22¾″ | 419/32″ | -       |
| AD2311P42  | Medium Super Modular Cabinet with 31142 AkroDrawers              | B, CRY | 11%″         | 3¾″            | 45⁄8″        | 11″              | 22¾″ | 419/32″ | 18      |
| AD2311P62  | Medium Super Modular Cabinet with 31162 AkroDrawers              | B, CRY | 11%″         | 5%16″          | 45⁄8″        | 11″              | 22¾″ | 419/32″ | 12      |
| AD2311PAST | Medium Super Modular Cabinet with 31142<br>and 31162 AkroDrawers | B, CRY | 11%"<br>11%" | 3¾″<br>5%16″   | 45%"<br>45%" | 11″              | 22¾″ | 419/32″ | 6<br>8  |

#### Super Modular Cabinets 18"W x 17"D x 16-1/2"H

| Model No.  | Description                                                        | Drawer<br>Colors | Drawer Dimensions |              |              | Shelf Dimensions |     |         | # of    |
|------------|--------------------------------------------------------------------|------------------|-------------------|--------------|--------------|------------------|-----|---------|---------|
|            |                                                                    |                  | L                 | W            | H            | D                | L   | н       | Drawers |
| AD1817P    | 17" Deep Super Modular Cabinet with no AkroDrawers                 | -                | -                 | -            | -            | 17″              | 17″ | 419/32″ | -       |
| AD1817P68  | 17" Deep Super Modular Cabinet with 31168 AkroDrawers              | B, CRY           | 17%″              | 5%16″        | 45⁄8″        | 17″              | 17″ | 419/32″ | 9       |
| AD1817P88  | 17" Deep Super Modular Cabinet with 31188 AkroDrawers              | B, CRY           | 17%″              | 8¾″          | 45⁄8″        | 17″              | 17″ | 419/32" | 6       |
| AD1817PAST | 17" Deep Super Modular Cabinet with 31168<br>and 31188 AkroDrawers | B, CRY           | 17%″<br>17%″      | 5%16″<br>8¾″ | 45%"<br>45%" | 17″              | 17″ | 419/32″ | 6       |