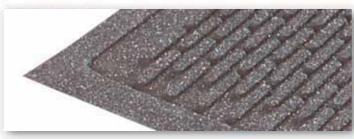

## SOIL GUARD<sup>TM</sup>

- Sales Tip: Recommend using this mat in conjunction with an interior drying mat.
- Where to Specify: Outdoor high traffic areas.
- Heavy-duty, durable rubber matting designed with low profiles for door clearance / cart traffic
- Raised bar design scrapes debris from shoe traffic
- Easy to clean simply hose off
- Available with silicon carbide grit surface (#350) for additional traction
- Overall thickness is 1/4 inch to minimize tripping hazard
- Recommended and approved product as a part of the GreenTRAX™ program for "Green Cleaning" environments