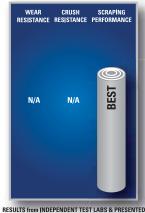

## SOIL GUARD<sup>TM</sup>

- Sales Tip: Recommend using this mat in conjunction with an interior drying mat.
- Where to Specify: Outdoor high traffic areas.
- Heavy-duty, durable rubber matting designed with low profiles for door clearance / cart traffic
- Raised bar design scrapes debris from shoe traffic
- Easy to clean simply hose off
- Available with silicon carbide grit surface (#350) for additional traction
- Overall thickness is 1/4 inch to minimize tripping hazard
- Recommended and approved product as a part of the GreenTRAX™ program for "Green Cleaning" environments