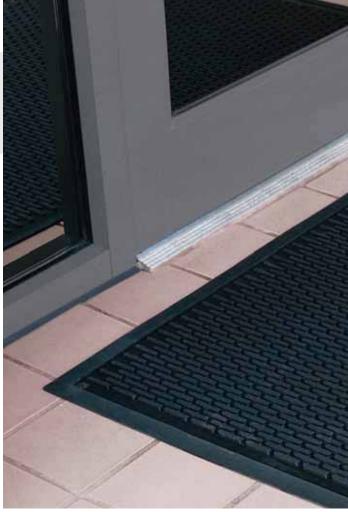

## SOIL GUARD<sup>TM</sup>

- Sales Tip: Recommend using this mat in conjunction with an interior drying mat.
- Where to Specify: Outdoor high traffic areas.
- Heavy-duty, durable rubber matting designed with low profiles for door clearance / cart traffic
- Raised bar design scrapes debris from shoe traffic
- Easy to clean simply hose off
- Available with silicon carbide grit surface (#350) for additional traction
- Overall thickness is 1/4 inch to minimize tripping hazard
- Recommended and approved product as a part of the GreenTRAX™ program for "Green Cleaning" environments