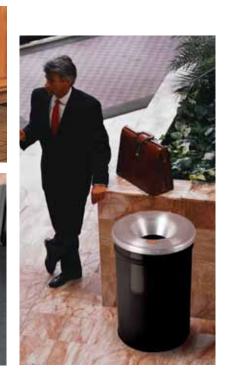

## The safe answer to waste paper and other solvent-free combustibles accumulation.

**Justrite's Cease-Fire® Waste Receptacles** are specially contoured to direct smoke and gas from any fire inside the container, back into the combustion area, cutting off the air supply and extinguishing flames in seconds. Cease-Fire® receptacles provide around-the-clock protection against trash fires and are suitable for use in plants, hospitals, schools, offices and stores.

Choose from either brushed aluminum or heavy-duty steel heads. Both carry a UL listing and FM approval. Aluminum heads are virtually corrosion-free, providing easy cleanup and long-lasting good looks. Steel heads are finished in a durable, red powder coat paint finish; recommended for applications where potentially abusive conditions make aluminum heads impractical. Cease-Fire<sup>®</sup> drum bodies are heavy-gauge steel, available in a variety of attractive colors with a rust preventative interior coating. Both aluminum and steel heads are available separately for use with existing metal drums.

## Ideal for use in...

- Industrial facilities
- Lunch rooms
- Retail locations
- Offices
- · Lobbies and entryways
- Hotels and restaurants
- Hospitals
- Schools

75