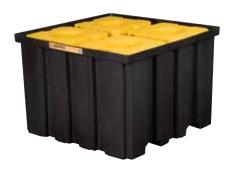

**EcoPolyBlend™ IBC Pallet** is ideal for indoor use. Made of 40% recycled polyethylene, it provides compliance to environmental regulations and helps meet green initiatives. Large 372 gal. (1408L) corrosion resistant, leak tight sump reliably contains big spills. Sturdy internal pillar supports remove for easy sump cleaning. Forklift pockets front and back make it simple to reposition empty pallet. Dirt hiding black body keeps indoor facilities looking clean.