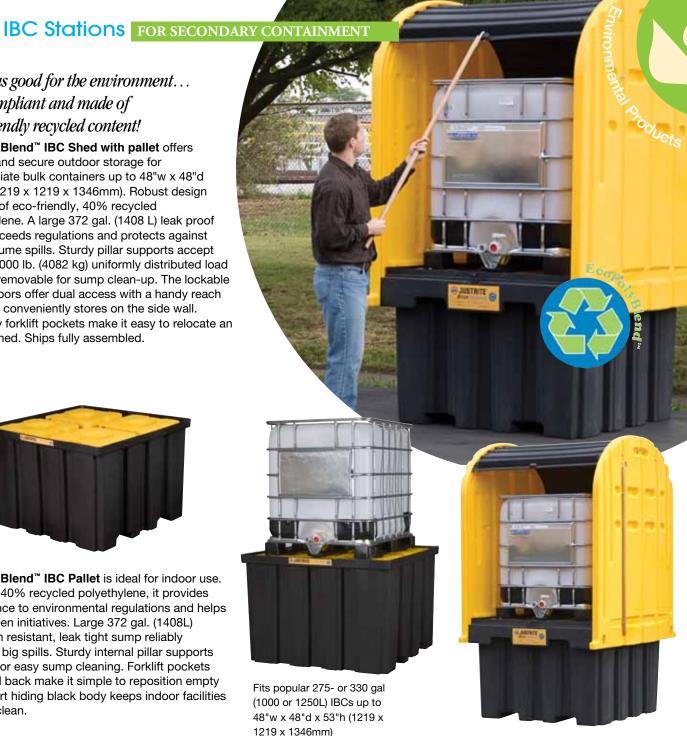

## Twice as good for the environment... EPA compliant and made of

eco-friendly recycled content!

empty Shed. Ships fully assembled.

**EcoPolyBlend™ IBC Shed with pallet** offers reliable and secure outdoor storage for intermediate bulk containers up to 48"w x 48"d x 53"h (1219 x 1219 x 1346mm). Robust design is made of eco-friendly, 40% recycled polyethylene. A large 372 gal. (1408 L) leak proof sump exceeds regulations and protects against large volume spills. Sturdy pillar supports accept a high 9,000 lb. (4082 kg) uniformly distributed load and are removable for sump clean-up. The lockable rolltop doors offer dual access with a handy reach pole that conveniently stores on the side wall. Two-way forklift pockets make it easy to relocate an

**EcoPolyBlend™ IBC Pallet** is ideal for indoor use. Made of 40% recycled polyethylene, it provides compliance to environmental regulations and helps meet green initiatives. Large 372 gal. (1408L) corrosion resistant, leak tight sump reliably contains big spills. Sturdy internal pillar supports remove for easy sump cleaning. Forklift pockets front and back make it simple to reposition empty pallet. Dirt hiding black body keeps indoor facilities looking clean.