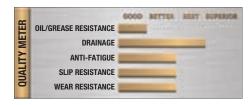

## • This mat can be used on both sides to increase service life

- Slip resistant surfaces with drainage system that allows instant evacuation of liquids
- Made of a resilient rubber compound that provides a remarkable level of comfort
- Molded beveled edges on all 4 sides for trip resistance & easy cart access
- · Light weight for easy handling when cleaning
- Cleaning with detergent\* and power-washer is recommended for extended service life