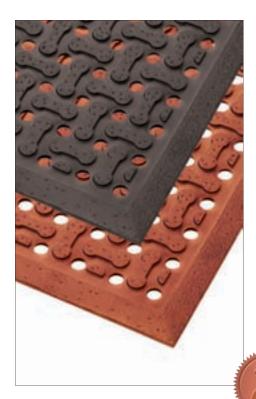

## REVERSIBLE ANTI-FATIGUE MAT

## • This mat can be used on both sides to increase service life

- Slip resistant surfaces with drainage system that allows instant evacuation of liquids
- Made of a resilient rubber compound that provides a remarkable level of comfort
- Molded beveled edges on all 4 sides for trip resistance & easy cart access
- · Light weight for easy handling when cleaning
- Cleaning with detergent\* and power-washer is recommended for extended service life

| RECOMMENDED USE                             | Wet: food processing,<br>professional kitchens, bars                                                                     |
|---------------------------------------------|--------------------------------------------------------------------------------------------------------------------------|
| MATERIAL                                    | Available in general purpose<br>and heavy-duty rubber com-<br>pounds for varying degrees<br>of grease and oil protection |
| THICKNESS                                   | 5/8"                                                                                                                     |
| STOCK SIZES                                 | 3' x 5' (17 lbs)<br>4' x 6' (27 lbs)                                                                                     |
| COLORS                                      | Black, Red                                                                                                               |
| FLAMMABILITY<br>IGNITION<br>CHARACTERISTICS | CPSC FF 1-70: Pass<br>ASTM D2859                                                                                         |