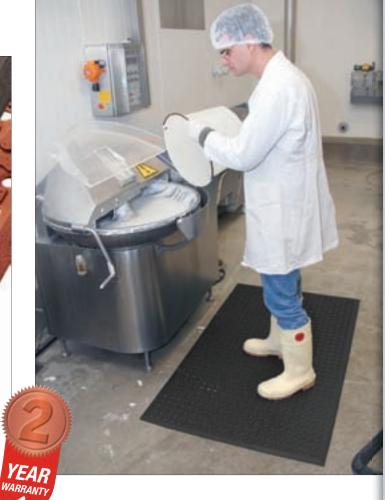

| RECOMMENDED USE                             | Wet: food processing,<br>professional kitchens, bars                                                                     |
|---------------------------------------------|--------------------------------------------------------------------------------------------------------------------------|
| MATERIAL                                    | Available in general purpose<br>and heavy-duty rubber com-<br>pounds for varying degrees<br>of grease and oil protection |
| THICKNESS                                   | 5/8"                                                                                                                     |
| STOCK SIZES                                 | 3' x 5' (17 lbs)<br>4' x 6' (27 lbs)                                                                                     |
| COLORS                                      | Black, Red                                                                                                               |
| FLAMMABILITY<br>IGNITION<br>CHARACTERISTICS | CPSC FF 1-70: Pass<br>ASTM D2859                                                                                         |

## • This mat can be used on both sides to increase service life

- Slip resistant surfaces with drainage system that allows instant evacuation of liquids
- Made of a resilient rubber compound that provides a remarkable level of comfort
- Molded beveled edges on all 4 sides for trip resistance & easy cart access
- · Light weight for easy handling when cleaning
- Cleaning with detergent\* and power-washer is recommended for extended service life