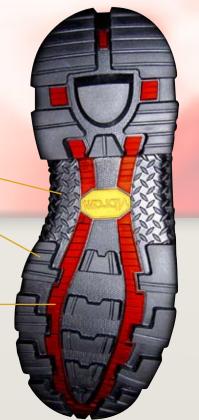

it all in one place enabling that

energy to vibrate up the leg into the lower back

- Rugged diamond plated ladder shank area increases traction when climbing ladders.
- Molded Cement Outsole with Articulating Louvers provides additional traction to the medial side of the foot
- Red no skid pattern helps reduce slippage in wet conditions and releases water from being trapped beneath the outsole

## **Boot Components**

• Pull-on loops are reinforced with extra layer of leather and Kevlar thread to guarantee them for the life of the boot under normal wearing conditions

Quick to don and doff with gloved hand

- 2.2 mm silicone tanned FR Full grain, Heavy weight leather
- 3M Silver Industrial Wash Flame resistant fabric reflective Trim (8935)

Enhances visibility

• 3D Vulcanized rubber heel guard

Promotes longevity, creates and maintains shape of ergonomically designed heel cup

• 3D vulcanized protective rubber toe guard

Provides additional grip where you need it and promotes longevity of toe cap

• Toe spring and heel spring reduces or eliminates impacts zones and creates a proper walking pattern that reduces foot, leg and back fatigue