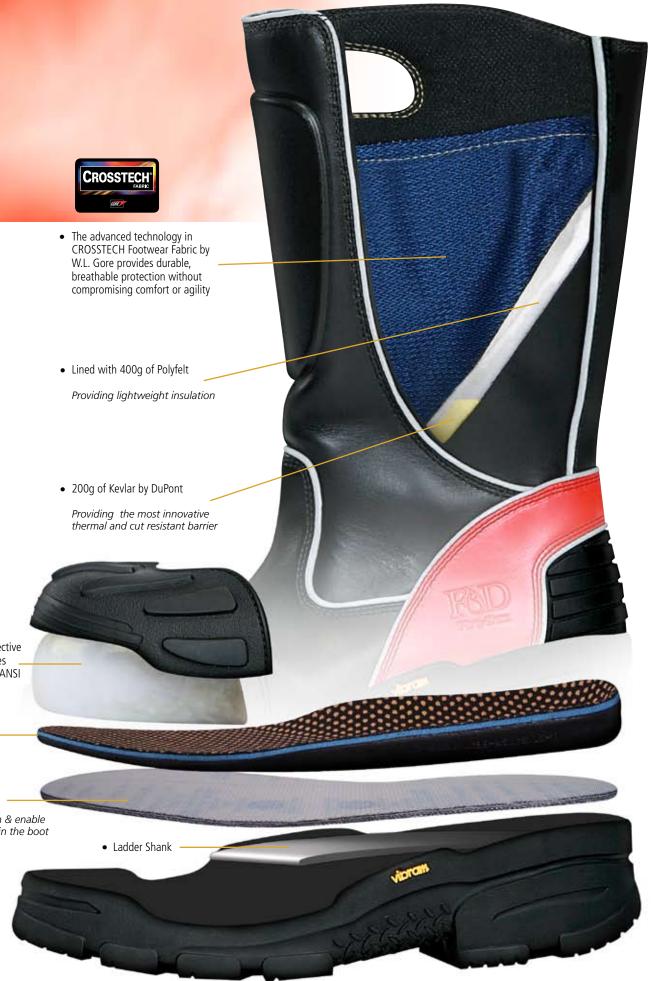

## **Boot Components**

• Pull-on loops are reinforced with extra layer of leather and Kevlar thread to guarantee them for the life of the boot under normal wearing conditions

Quick to don and doff with gloved hand

- 2.2 mm silicone tanned FR Full grain, Heavy weight leather
- 3M Silver Industrial Wash Flame resistant fabric reflective Trim (8935)

Enhances visibility

• 3D Vulcanized rubber heel guard

Promotes longevity, creates and maintains shape of ergonomically designed heel cup

• 3D vulcanized protective rubber toe guard

Provides additional grip where you need it and promotes longevity of toe cap

• Toe spring and heel spring reduces or eliminates impacts zones and creates a proper walking pattern that reduces foot, leg and back fatigue

- W.L. Gore provides durable, breathable protection without compromising comfort or agility

- Composite protective toe cap. Complies with NFPA/CSA/ANSI Specifications
- Multi density footbed

• Lenzi puncture resistant fabric

Adds protection & enable more flexibility in the boot