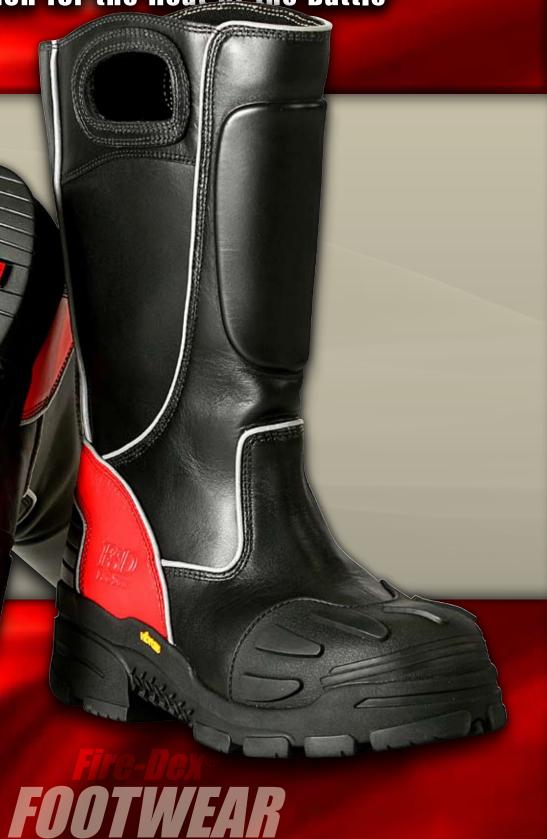

## **Boot Components**

• Pull-on loops are reinforced with extra layer of leather and Kevlar thread to guarantee them for the life of the boot under normal wearing conditions

Quick to don and doff with gloved hand

- 2.2 mm silicone tanned FR Full grain, Heavy weight leather
- 3M Silver Industrial Wash Flame resistant fabric reflective Trim (8935)

Enhances visibility

• 3D Vulcanized rubber heel guard

Promotes longevity, creates and maintains shape of ergonomically designed heel cup

• 3D vulcanized protective rubber toe guard

Provides additional grip where you need it and promotes longevity of toe cap

• Toe spring and heel spring reduces or eliminates impacts zones and creates a proper walking pattern that reduces foot, leg and back fatigue

- W.L. Gore provides durable, breathable protection without compromising comfort or agility

- Composite protective toe cap. Complies with NFPA/CSA/ANSI Specifications
- Multi density footbed

• Lenzi puncture resistant fabric

Adds protection & enable more flexibility in the boot