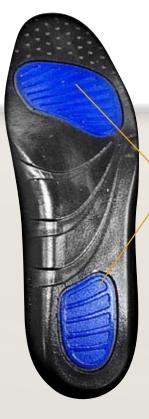

## **Multi Density Footbed**

Engineered Orthotic Sock Liner reduces foot, leg & back fatigue

• Elastomer performance gel at

the ball of the foot and the heel absorbs and disperses impact

energy instead of concentrating

it all in one place enabling that

energy to vibrate up the leg into the lower back

- Rugged diamond plated ladder shank area increases traction when climbing ladders.
- Molded Cement Outsole with Articulating Louvers provides additional traction to the medial side of the foot
- Red no skid pattern helps reduce slippage in wet conditions and releases water from being trapped beneath the outsole

- Nano printing technology on the sock liner cover promotes circulation to the foot and legs
- Molded deep heelcup for ultra stability corrects overpronation

• Reduces heat shear that causes blisters and allows moisture wicking and is antibacterial/anti-odor

• Energy Return Polyurethane that cushions the cradles foot and adds comfort while reducing foot, leg & back fatigue & provides proper body alignment

• EVA memory foam over time will take the shape of the foot creating a cradle effect for perfect fit. This EVA memory foam rests on top of the energy return polyurethane foam layer which adds superior shock absorbency