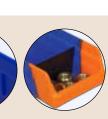

2 Colors, 1 Bin! The unique design of the Indicator Bin utilizes a bi-color mold process to achieve a two-toned bin. The Indicator Bin is available in two sizes for Pick Racks, and Wire or Metal Shelving.

# **Indicator<sup>™</sup> Bins** – Effective inventory control at a glance!

The Indicator Bin simplifies visual recognition when supplies need to be replenished. An innovative, low-cost alternative to high-end inventory control systems!

### features

Bright orange trigger color used in Lean and 5S initiatives

Innovative double La hopper bin can be filled or picked from ide both sides

Large label area on both sides for part identification or bar code scanning Rolled ridge provides added strength and durability

Width dividers used for orange reserve to prevent stock-outs and assembly line interruptions