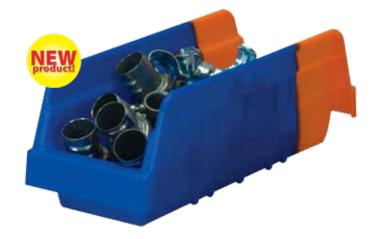

2 Colors, 1 Bin! The unique design of the Indicator Bin utilizes a bi-color mold process to achieve a two-toned bin. The Indicator Bin is available in two sizes for Pick Racks, and Wire or Metal Shelving.

# **Indicator<sup>™</sup> Bins** – Effective inventory control at a glance!

The Indicator Bin simplifies visual recognition when supplies need to be replenished. An innovative, low-cost alternative to high-end inventory control systems!

### features

Bright orange trigger color used in Lean and 5S initiatives

Innovative double La hopper bin can be filled or picked from ide both sides

Large label area on both sides for part identification or bar code scanning Rolled ridge provides added strength and durability