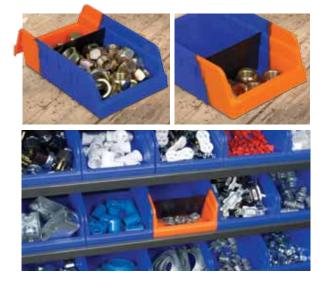

2 Colors, 1 Bin! The unique design of the Indicator Bin utilizes a bi-color mold process to achieve a two-toned bin. The Indicator Bin is available in two sizes for Pick Racks, and Wire or Metal Shelving.

# **Indicator<sup>™</sup> Bins** – Effective inventory control at a glance!

The Indicator Bin simplifies visual recognition when supplies need to be replenished. An innovative, low-cost alternative to high-end inventory control systems!

### related products

Create the perfect storage system – mix and match your selection of Indicator Bins with compatible products including:

- Pick Racks ..... pg. 15
- Wire Shelving Systems ..... pgs. 36-39
- Steel Shelving Systems ..... pgs. 40-42