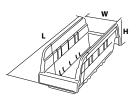

| Indicator Bins       |           |                             |      | Outside Dimensions |    |     | ottom Dii | nensions |                  |          |                      |
|----------------------|-----------|-----------------------------|------|--------------------|----|-----|-----------|----------|------------------|----------|----------------------|
|                      | Model No. | Description                 | L    | w                  | н  | L   | w         | H        | Bin Ctn.<br>Qty. | Divider* | Divider<br>Pkg. Qty. |
| Carling and a second | 36442BLUE | Indicator Bin (Blue/Orange) | 11%″ | 4¼″                | 4″ | 9‰″ | 2%10″     | 3‰″      | 24               | 40120    | 24                   |
|                      | 36462BLUE | Indicator Bin (Blue/Orange) | 11%″ | 6¾″                | 4″ | 9‰″ | 5¾″       | 3‰″      | 12               | 40130    | 24                   |
| *Dividers Sold Se    | parately  |                             |      |                    |    | ·   |           |          |                  |          |                      |