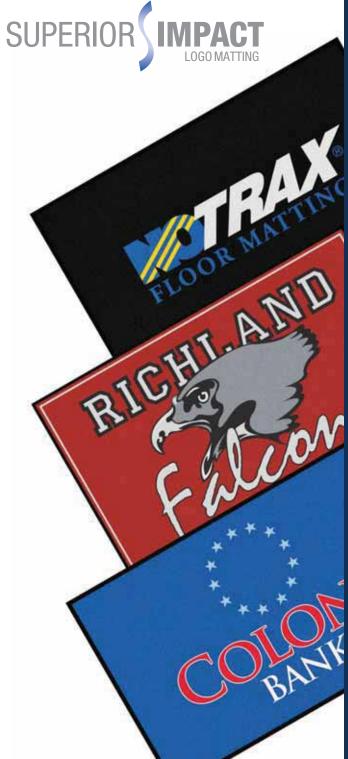

## **SUPERIOR IMPACT LOGO MATTING**

- Sales Tip: Truly multi-functional entrance mat that stops dirt and debris while improving aesthetic appeal and promoting business, product, or message.
- Where to Specify: Prominent entrances of light to heavy traffic where a long-lasting image is critical retail, restaurants, hotels, corporate, schools, etc.

## • Dye-injection process for long lasting, vibrant color

- Color palette of 16 base colors
- Anti-slip backing to minimize mat movement
- 24 ounces of cut-pile nylon provides increased moisture retention