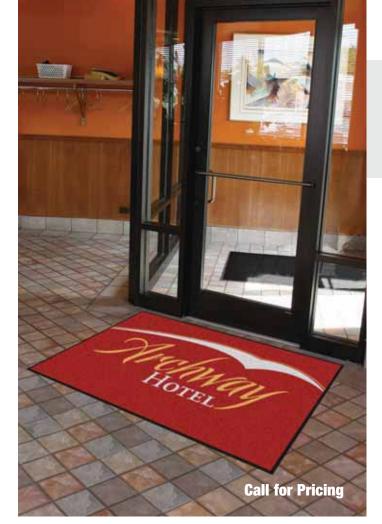

## **SUPERIOR IMPACT LOGO MATTING**

- Sales Tip: Truly multi-functional entrance mat that stops dirt and debris while improving aesthetic appeal and promoting business, product, or message.
- Where to Specify: Prominent entrances of light to heavy traffic where a long-lasting image is critical retail, restaurants, hotels, corporate, schools, etc.