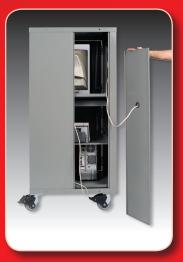

## DELUXE COMPUTER WORKSTATION

This professional-grade computer workstation features individually locking compartments for maximum safety control. The mobile base package provides safe and easy mobility.

## **FEATURES**

- Ships assembled for immediate use (casters not installed)
- Clear view monitor door allows for visibility and protection of up to a 24" monitor
- Individually locking monitor, keyboard and printer/CPU doors.
- Fully removable back panel for clear access to computer system.
- Four, 5" diameter swivel casters with total-lock brake and rubber wheel tread. (Also available without casters.)
- Includes pre-installed 80 CFM cooling fan with filter media and 6 outlet surge protector.

## **SPECIFICATIONS**

- Overall cabinet: 30"w x 28¼"d x 571%"h (casters add 65%" to height)
- Color: Dove Gray

WORKSPACE SOLUTIONS.

1-800-323-0082 Iyonworkspace.com

Lyon Workspace Products • Aurora, IL