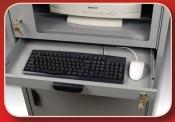

## **FEATURES**

- Ships assembled for immediate use (casters not installed)
- Clear view monitor door allows for visibility and protection of up to a 24" monitor
- Individually locking monitor, keyboard and printer/CPU doors.
- Fully removable back panel for clear access to computer system.
- Four, 5" diameter swivel casters with total-lock brake and rubber wheel tread. (Also available without casters.)
- Includes pre-installed 80 CFM cooling fan with filter media and 6 outlet surge protector.