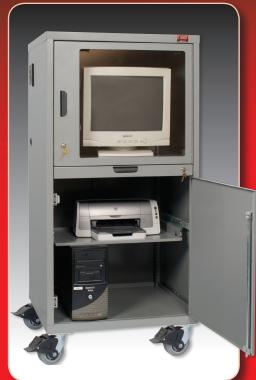

## **FEATURES**

- Ships assembled for immediate use (casters not installed)
- Clear view monitor door allows for visibility and protection of up to a 24" monitor
- Individually locking monitor, keyboard and printer/CPU doors.
- Fully removable back panel for clear access to computer system.
- Four, 5" diameter swivel casters with total-lock brake and rubber wheel tread. (Also available without casters.)
- Includes pre-installed 80 CFM cooling fan with filter media and 6 outlet surge protector.

## **SPECIFICATIONS**

- Overall cabinet: 30"w x 28¼"d x 571%"h (casters add 65%" to height)
- Color: Dove Gray

WORKSPACE SOLUTIONS.

1-800-323-0082 Iyonworkspace.com

Lyon Workspace Products • Aurora, IL