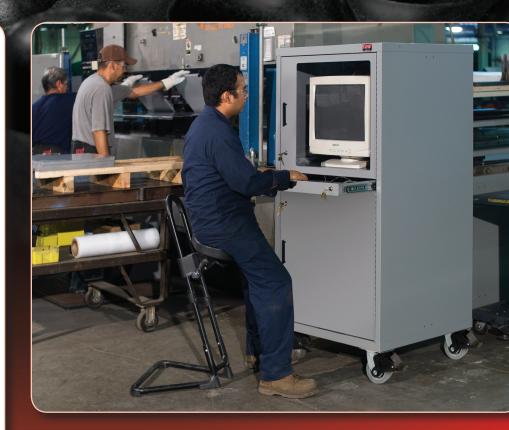

## DELUXE COMPUTER WORKSTATION

This professional-grade computer workstation features individually locking compartments for maximum safety control. The mobile base package provides safe and easy mobility.

## **FEATURES**

- Ships assembled for immediate use (casters not installed)
- Clear view monitor door allows for visibility and protection of up to a 24" monitor
- Individually locking monitor, keyboard and printer/CPU doors.
- Fully removable back panel for clear access to computer system.
- Four, 5" diameter swivel casters with total-lock brake and rubber wheel tread. (Also available without casters.)
- Includes pre-installed 80 CFM cooling fan with filter media and 6 outlet surge protector.