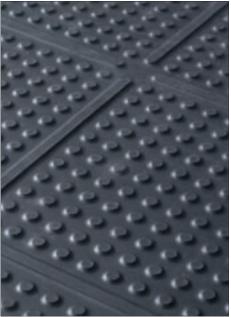

## 765 DEEP FREEZE MATT

## DESIGNED TO WITHSTAND COLD TEMPERATURES

- 100% SBR rubber with glass transition temperature of -50C and highly resistant plasticizer
- The only rubber mat specifically formulated to perform in deep freeze environments
- Tested to withstand temperatures to -40° F.
- · Low profile allows easy cart access
- Manufactured with MicroStop<sup>™</sup> antimicrobial rubber compound that inhibits the growth of bacteria and fungi to provide a cleaner and healthier work environment.
- Non-skid surface adds traction and keeps mat from shifting.
- Cleaning with detergent\* and power-washer is recommended for extended service life