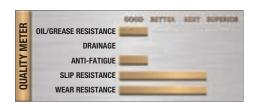

## DESIGNED TO WITHSTAND COLD TEMPERATURES

- 100% SBR rubber with glass transition temperature of -50C and highly resistant plasticizer
- The only rubber mat specifically formulated to perform in deep freeze environments
- Tested to withstand temperatures to -40° F.
- · Low profile allows easy cart access
- Manufactured with MicroStop<sup>™</sup> antimicrobial rubber compound that inhibits the growth of bacteria and fungi to provide a cleaner and healthier work environment.
- Non-skid surface adds traction and keeps mat from shifting.
- Cleaning with detergent\* and power-washer is recommended for extended service life