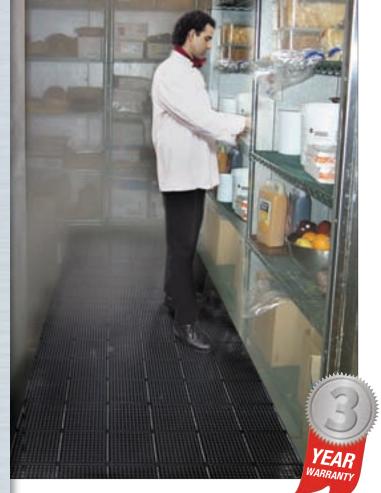

## 765 DEEP FREEZE MATT

## DESIGNED TO WITHSTAND COLD TEMPERATURES

- 100% SBR rubber with glass transition temperature of -50C and highly resistant plasticizer
- The only rubber mat specifically formulated to perform in deep freeze environments
- Tested to withstand temperatures to -40° F.
- · Low profile allows easy cart access
- Manufactured with MicroStop<sup>™</sup> antimicrobial rubber compound that inhibits the growth of bacteria and fungi to provide a cleaner and healthier work environment.
- Non-skid surface adds traction and keeps mat from shifting.
- Cleaning with detergent\* and power-washer is recommended for extended service life

\*See (Note)/Product Warranty - Pg. 3

| RECOMMENDED USE | Meat lockers and specialty freezer applications                |
|-----------------|----------------------------------------------------------------|
| MATERIAL        | SBR based rubber compound                                      |
| THICKNESS       | 3/8"                                                           |
| ROLLS           | 2' x 60' (180 lbs)<br>3' x 60' (270 lbs)<br>4' x 60' (360 lbs) |
| COLORS          | Black                                                          |