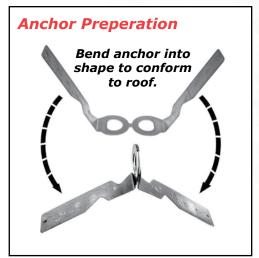

### **Simple, Fast & Efficient Installation**

The roof anchor is quickly installed by first bending the anchor into shape and conforming it to the roof. Then, simply nail it into place through sheathing and truss on the roof or peak using ten 16d nails. Refer to the user instruction manual for detailed and complete installation details.