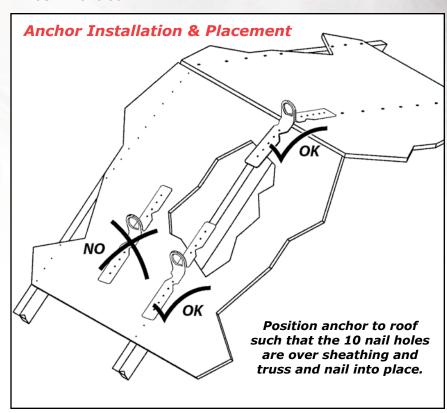

### **Simple, Fast & Efficient Installation**

The roof anchor is quickly installed by first bending the anchor into shape and conforming it to the roof. Then, simply nail it into place through sheathing and truss on the roof or peak using ten 16d nails. Refer to the user instruction manual for detailed and complete installation details.