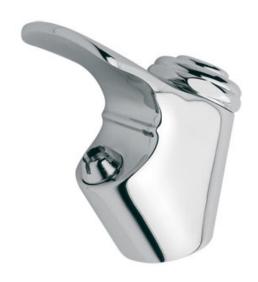

#### **BUBBLER VALVE**

Polished chrome-plated brass cartridge valve which allows for top access stream adjustment as well as cartridge and strainer access, and is designed with a shielded, anti-squirt orifice that provides a steady sanitary source of water.

# **SPECIFICATIONS**

Model 5010 is a polished chrome-plated lead-free brass push button bubbler valve with pressure compensating adjustable stream regulation and shielded sanitary nozzle design.