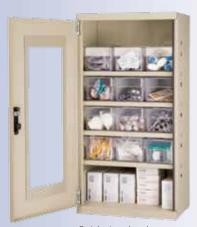

## **Secure Mini-Cabinets**

- Accommodates 12" AkroDrawers
- Made from 18-gauge steel
- Wall mountable
- Features standard four adjustable shelves with fully louvered panel built into back for hanging AkroBins®
- Available with a quick-view door or solid door
- Foam gasket around door frame seals out dust
- Welded frame and durable powder-coated finish
- Ships fully assembled
- Weight capacity: 350 lbs.
- Colors: Textured Charcoal Gray or Textured Putty

## Quick-View Mini-Cabinet 19-1/4"W x 13-1/4"D x 38"H (Textured Putty)

| Model     |                                                                                                               | Drawer Dimensions   | Qty. of              |
|-----------|---------------------------------------------------------------------------------------------------------------|---------------------|----------------------|
| No.       | Description                                                                                                   | LxWxH               | Drawers Drawer Color |
| ACQV4P    | Secure Mini-Cabinet with Quick-View Door and Louvered Panels on Back, no AkroDrawers                          |                     |                      |
| ACQV4P42  | Secure Mini-Cabinet with Quick-View Door and Louvered Panels on<br>Back with 31142 AkroDrawers                | 115/8" 33/4" 45/8"  | 20 B, CRY            |
| ACQV4P62  | Secure Mini-Cabinet with Quick-View Door and Louvered Panels on<br>Back with 31162 AkroDrawers                | 115/8" 59/16" 45/8" | 12 B, CRY            |
| ACQV4P82  | Secure Mini-Cabinet with Quick-View Door and Louvered Panels on<br>Back with 31182 AkroDrawers                | 115/8" 83/8" 45/8"  | 8 B, CRY             |
| ACQV4PAST | Secure Mini-Cabinet with Quick-View Door and Louvered Panels on<br>Back with 31142, 31162 & 31182 AkroDrawers | See Above           | 5/6/2 B, CRY         |