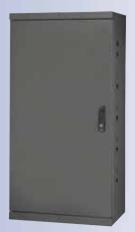

## Steel Door Mini-Cabinet 19-1/4"W x 13-1/4"D x 38"H (Textured Charcoal Gray)

|          |                                                                                                       | Drawer Dimensions Qty. of |                   |       |         |               |  |
|----------|-------------------------------------------------------------------------------------------------------|---------------------------|-------------------|-------|---------|---------------|--|
| Model    |                                                                                                       |                           | Drawer Dimensions |       |         |               |  |
| No.      | Description                                                                                           | L :                       | x W x             | Н     | Drawers | Drawer Color  |  |
| ACS4C    | Secure Mini-Cabinet with Steel Door and Louvered Panels on Back, no AkroDrawers                       | -                         | -                 | -     | -       | -             |  |
| ACS4C42  | Secure Mini-Cabinet with Steel Door and Louvered Panels on Back with 31142 AkroDrawers                | 115/8"                    | 3¾"               | 45/8" | 20      | R,B,Y,GRY,CRY |  |
| ACS4C62  | Secure Mini-Cabinet with Steel Door and Louvered Panels on Back with 31162 AkroDrawers                | 115/8″                    | 5%16″             | 45/8" | 12      | R,B,Y,GRY,CRY |  |
| ACS4C82  | Secure Mini-Cabinet with Steel Door and Louvered Panels on Back with 31182 AkroDrawers                | 115/8″                    | 83/8"             | 45/8" | 8       | R,B,Y,GRY,CRY |  |
| ACS4CAST | Secure Mini-Cabinet with Steel Door and Louvered Panels on Back with 31142, 31162 & 31182 AkroDrawers | -                         | See Above         |       | 5/6/2   | R,B,Y,GRY,CRY |  |

## Steel Door Mini-Cabinet 19-1/4"W x 13-1/4"D x 38"H (Textured Putty)

| Model<br>No. | Description                                                                                           |        | ver Dimei |       | Qty. of<br>Drawers | Drawer Color |
|--------------|-------------------------------------------------------------------------------------------------------|--------|-----------|-------|--------------------|--------------|
| ACS4P        | Secure Mini-Cabinet with Steel Door and Louvered Panels on Back, no AkroDrawers                       | -      | -         | -     | -                  | -            |
| ACS4P42      | Secure Mini-Cabinet with Steel Door and Louvered Panels on Back with 31142 AkroDrawers                | 115/8″ | 3¾"       | 45/8" | 20                 | B, CRY       |
| ACS4P62      | Secure Mini-Cabinet with Steel Door and Louvered Panels on Back with 31162 AkroDrawers                | 115/8″ | 5%16″     | 45/8" | 12                 | B, CRY       |
| ACS4P82      | Secure Mini-Cabinet with Steel Door and Louvered Panels on Back with 31182 AkroDrawers                | 115/8″ | 83/8"     | 45/8" | 8                  | B, CRY       |
| ACS4PAST     | Secure Mini-Cabinet with Steel Door and Louvered Panels on Back with 31142, 31162 & 31182 AkroDrawers | -      | See Abov  | e     | 5/6/2              | B, CRY       |