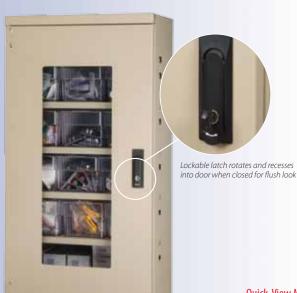

## **Secure Mini-Cabinets**

- Accommodates 12" AkroDrawers
- Made from 18-gauge steel
- Wall mountable
- Features standard four adjustable shelves with fully louvered panel built into back for hanging AkroBins®
- Available with a quick-view door or solid door
- Foam gasket around door frame seals out dust
- Welded frame and durable powder-coated finish
- Ships fully assembled
- Weight capacity: 350 lbs.
- Colors: Textured Charcoal Gray or Textured Putty

## Quick-View Mini-Cabinet 19-1/4"W x 13-1/4"D x 38"H (Textured Putty)

| Model     |                                                                                                               | Drawer Dimensions   | Qty. of              |
|-----------|---------------------------------------------------------------------------------------------------------------|---------------------|----------------------|
| No.       | Description                                                                                                   | LxWxH               | Drawers Drawer Color |
| ACQV4P    | Secure Mini-Cabinet with Quick-View Door and Louvered Panels on Back, no AkroDrawers                          |                     |                      |
| ACQV4P42  | Secure Mini-Cabinet with Quick-View Door and Louvered Panels on<br>Back with 31142 AkroDrawers                | 115/8" 33/4" 45/8"  | 20 B, CRY            |
| ACQV4P62  | Secure Mini-Cabinet with Quick-View Door and Louvered Panels on<br>Back with 31162 AkroDrawers                | 115/8" 59/16" 45/8" | 12 B, CRY            |
| ACQV4P82  | Secure Mini-Cabinet with Quick-View Door and Louvered Panels on<br>Back with 31182 AkroDrawers                | 115/8" 83/8" 45/8"  | 8 B, CRY             |
| ACQV4PAST | Secure Mini-Cabinet with Quick-View Door and Louvered Panels on<br>Back with 31142, 31162 & 31182 AkroDrawers | See Above           | 5/6/2 B, CRY         |