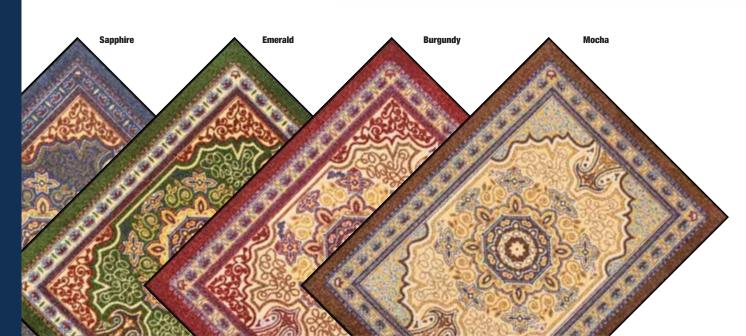

## **ORIENTRAX**<sup>TM</sup>

- Sales Tip: Indoor use in medium to heavy foot traffic areas.
- Where to Specify: All large, upscale entrances, reception areas: offices, hotels, professional buildings.
- Combines the classic look of an upscale rug with the function and durability of a high performance entrance mat
- 24 ounces of twisted nylon fiber per square yard provides superb moisture absorption and retention
- A heavyweight non-slip backing ensures minimum movement.
- Vibrant color designs that won't fade
- 3/8 inch overall thickness