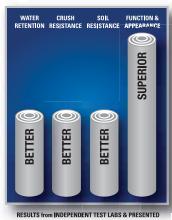

## **ORIENTRAX**<sup>TM</sup>

- Sales Tip: Indoor use in medium to heavy foot traffic areas.
- Where to Specify: All large, upscale entrances, reception areas: offices, hotels, professional buildings.
- Combines the classic look of an upscale rug with the function and durability of a high performance entrance mat
- 24 ounces of twisted nylon fiber per square yard provides superb moisture absorption and retention
- A heavyweight non-slip backing ensures minimum movement.
- Vibrant color designs that won't fade
- 3/8 inch overall thickness