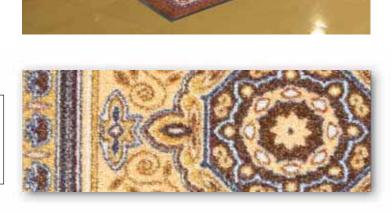

## **ORIENTRAX**<sup>TM</sup>

- Sales Tip: Indoor use in medium to heavy foot traffic areas.
- Where to Specify: All large, upscale entrances, reception areas: offices, hotels, professional buildings.
- Combines the classic look of an upscale rug with the function and durability of a high performance entrance mat
- 24 ounces of twisted nylon fiber per square yard provides superb moisture absorption and retention
- A heavyweight non-slip backing ensures minimum movement.
- Vibrant color designs that won't fade
- 3/8 inch overall thickness