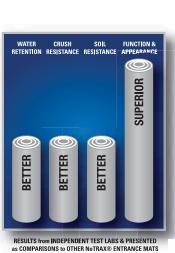

## **ORIENTRAX**<sup>TM</sup>

- Sales Tip: Indoor use in medium to heavy foot traffic areas.
- Where to Specify: All large, upscale entrances, reception areas: offices, hotels, professional buildings.
- Combines the classic look of an upscale rug with the function and durability of a high performance entrance mat
- 24 ounces of twisted nylon fiber per square yard provides superb moisture absorption and retention
- A heavyweight non-slip backing ensures minimum movement.
- Vibrant color designs that won't fade
- 3/8 inch overall thickness