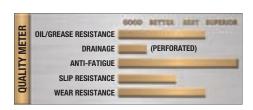

## UN-MATCHED COMFORT & QUALITY

- Nitrile rubber foam blend, suitable for dry general purpose or applications in light wet environments
- Combines excellent anti-fatigue properties and thermal insulation
- Made of a closed cell nitrile rubber foam blend which is resistant to oils/grease and does not absorb liquids
- All four sides are beveled to minimize trip hazards
- · Available with or without drainage holes
- Pebble-embossed top surface for sure footing
- · Light weight for easy handling and cleaning
- Cleaning with water and detergent\* is recommended for extended service life