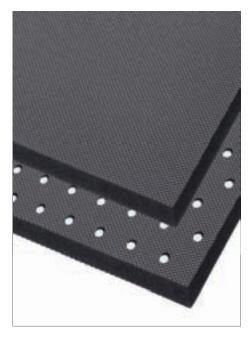

## UN-MATCHED COMFORT & QUALITY

- Nitrile rubber foam blend, suitable for dry general purpose or applications in light wet environments
- Combines excellent anti-fatigue properties and thermal insulation
- Made of a closed cell nitrile rubber foam blend which is resistant to oils/grease and does not absorb liquids
- All four sides are beveled to minimize trip hazards
- · Available with or without drainage holes
- Pebble-embossed top surface for sure footing
- · Light weight for easy handling and cleaning
- Cleaning with water and detergent\* is recommended for extended service life