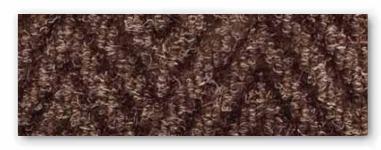

## **ARROW TRAXTM**

- Sales Tip: A combination of 4 deniers of yarn make this an extremely long-lasting mat.
- Where to Specify: Indoor main entranceways; any and all heavy traffic areas.
- A full 38 ounces of needle-punched yarn per square yard provides the highest degree of crush resistance
- 3/8 inch overall thickness makes this heavy-duty mat a long-wearing barrier at the busiest entrances
- A heavyweight vinyl non-slip backing ensures minimum movement
- Recommended and approved product as a part of the GreenTRAX™ program for "Green Cleaning" environments