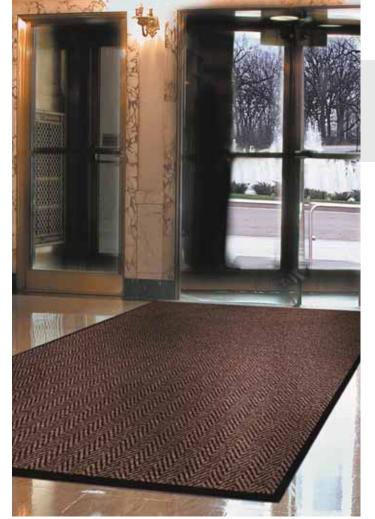

## **ARROW TRAXTM**

- Sales Tip: A combination of 4 deniers of yarn make this an extremely long-lasting mat.
- Where to Specify: Indoor main entranceways; any and all heavy traffic areas.
- A full 38 ounces of needle-punched yarn per square yard provides the highest degree of crush resistance
- 3/8 inch overall thickness makes this heavy-duty mat a long-wearing barrier at the busiest entrances
- A heavyweight vinyl non-slip backing ensures minimum movement
- Recommended and approved product as a part of the GreenTRAX™ program for "Green Cleaning" environments