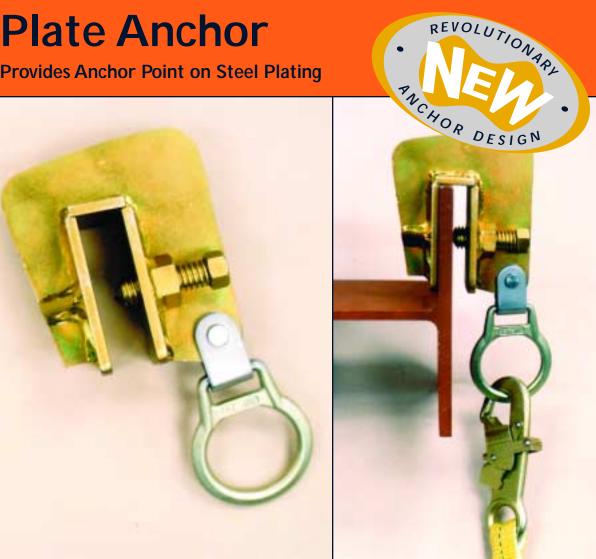

**Provides Anchor Point on Steel Plating** 

An easy-to-use and compatible anchor specifically designed to attach to plate steel!

- Designed for attachment to 3/8" to 1" thick plate steel ideal • for ship building and maintenance.
- Easy to use set-screw design ensures a positive and safe connection.
- Integral D-ring provides a compatible connection point.
- 5,000 lb. strength, fall arrest rated. •
- Accomodates a lanyard or self retracting lifeline for versatility.
- Durable, corrosion resistant zinc plated steel construction.
- Model: 2104550 Plate anchor for steel, fits 3/8" to 1" thick.