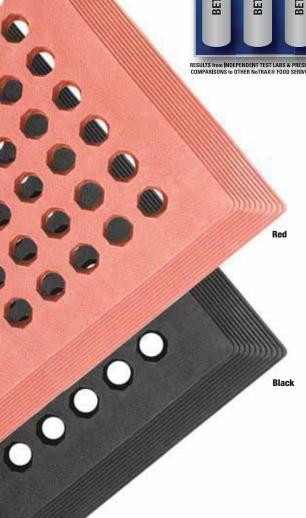

## **COMFORT ZONE™**

- Sales Tip: Great for stand-alone mat environments. Multiple mats cannot be connected.
- Where to Specify: Food prep areas where workers move on and off mats frequently.
- A solid rubber compound featuring a large-hole drainage system and a textured top surface which facilitates drainage and minimizes slippage
- Broad-beveled borders on all 4 sides are an integral molded part of the mat
- Available in 2 versions: (1) Black mat which is grease resistant and carries a 1-year warranty. (2) Red mat with extra nitrile content is grease-proof and carries a 3-year warranty
- Manufactured with MicroStop™ anti-microbial rubber compound that inhibits the growth of bacteria and fungi to provide a cleaner and healthier work environment (Red only)
- Overall thickness is 5/8 inch