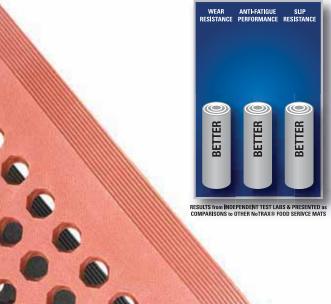

## **COMFORT ZONE™**

- Sales Tip: Great for stand-alone mat environments. Multiple mats cannot be connected.
- Where to Specify: Food prep areas where workers move on and off mats frequently.
- A solid rubber compound featuring a large-hole drainage system and a textured top surface which facilitates drainage and minimizes slippage
- Broad-beveled borders on all 4 sides are an integral molded part of the mat
- Available in 2 versions: (1) Black mat which is grease resistant and carries a 1-year warranty. (2) Red mat with extra nitrile content is grease-proof and carries a 3-year warranty
- Manufactured with MicroStop™ anti-microbial rubber compound that inhibits the growth of bacteria and fungi to provide a cleaner and healthier work environment (Red only)
- Overall thickness is 5/8 inch