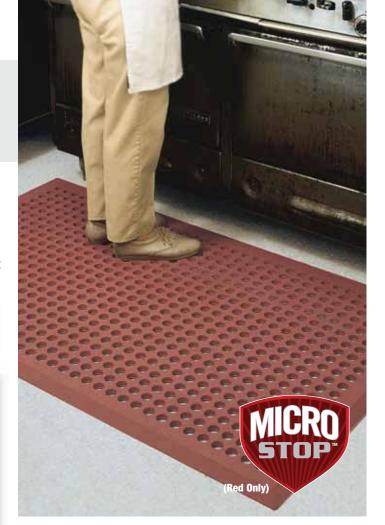

## **COMFORT ZONE™**

- Sales Tip: Great for stand-alone mat environments. Multiple mats cannot be connected.
- Where to Specify: Food prep areas where workers move on and off mats frequently.
- A solid rubber compound featuring a large-hole drainage system and a textured top surface which facilitates drainage and minimizes slippage
- Broad-beveled borders on all 4 sides are an integral molded part of the mat
- Available in 2 versions: (1) Black mat which is grease resistant and carries a 1-year warranty. (2) Red mat with extra nitrile content is grease-proof and carries a 3-year warranty
- Manufactured with MicroStop™ anti-microbial rubber compound that inhibits the growth of bacteria and fungi to provide a cleaner and healthier work environment (Red only)
- Overall thickness is 5/8 inch