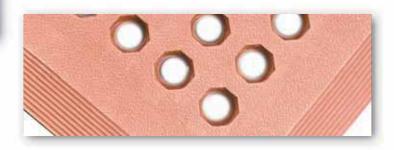

## **COMFORT ZONE™**

- Sales Tip: Great for stand-alone mat environments. Multiple mats cannot be connected.
- Where to Specify: Food prep areas where workers move on and off mats frequently.
- A solid rubber compound featuring a large-hole drainage system and a textured top surface which facilitates drainage and minimizes slippage
- Broad-beveled borders on all 4 sides are an integral molded part of the mat
- Available in 2 versions: (1) Black mat which is grease resistant and carries a 1-year warranty. (2) Red mat with extra nitrile content is grease-proof and carries a 3-year warranty
- Manufactured with MicroStop™ anti-microbial rubber compound that inhibits the growth of bacteria and fungi to provide a cleaner and healthier work environment (Red only)
- Overall thickness is 5/8 inch