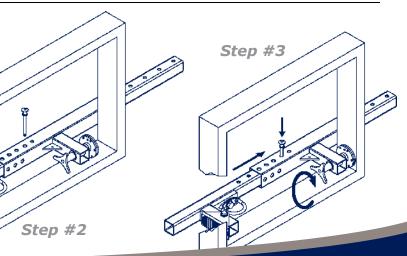

Fast, Simple and Safe Tie-Off Point This anchor installs quickly and efficiently in three easy steps. First, remove the locking pin. Second, you adjust the anchor to fit inside the desired opening. Finally, you use the built-in "coarse adjustment knob" to tighten and lock the device into place. Complete installation takes only seconds, and you have a safe, fall arrest rated anchor point to attach your shock absorbing lanyard or self retracting lifeline.

## **Installation Steps:**

Complete installation takes only seconds, and you have a safe, fall arrest rated anchor point.

Step #1