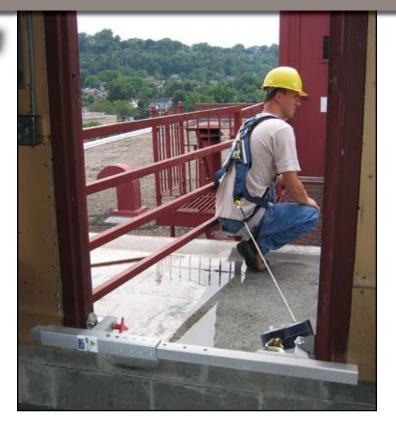

# DOOR/WINDOW JAMB ANCHOR

) <u>Colo</u> 0 0 0

Unique Door/Window Jamb Anchor Installs in Seconds, Providing a Fast, Simple and Safe Tie-Off Point for your Fall Arrest System.

- Fits door or window sizes ranging from 21-1/2" to 51-1/2" in width for complete jobsite flexibility.
- Non-penetrating design ensures no damage to structure.
- The anchor is simply compressed between the vertical sides of the door or window.
- Fast and easy installation with built-in adjustment knob - no tools or drilling are required.
- Lightweight and extremely portable design weighs only 14 lbs. for easy transport, storage and use.
- Meets OSHA requirements for fall arrest rated anchorages.

## DOOR/WINDOW JAMB ANCHOR

Non-Penetrating Design For complete peace-ofmind, this door/window jamb anchor is designed to install without compromising the structure in any way. There is no drilling or welding required, you simply compress the device between the vertical sides of the door or window and tighten.

Fast, Simple and Safe Tie-Off Point This anchor installs quickly and efficiently in three easy steps. First, remove the locking pin. Second, you adjust the anchor to fit inside the desired opening. Finally, you use the built-in "coarse adjustment knob" to tighten and lock the device into place. Complete installation takes only seconds, and you have a safe, fall arrest rated anchor point to attach your shock absorbing lanyard or self retracting lifeline.

Lightweight and Portable Design This extremely portable and lightweight anchor weighs only 14 lbs. For complete jobsite flexibility, it can be easily moved from one location to another, installed, removed and stored. The portability and ease-ofuse increases worker productivity and satisfaction. Typical applications for this anchor include residential and commercial construction, rooftops with door entrances, elevator shafts, wall openings, emergency egress and rescue and more.