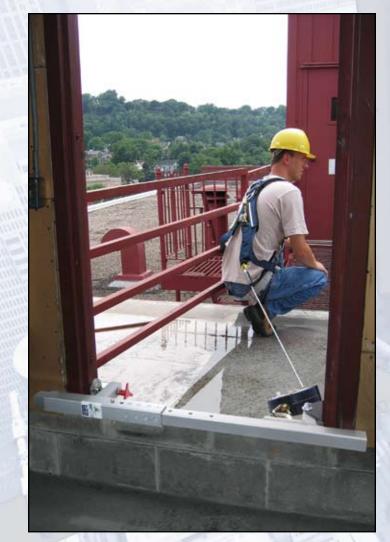

# DOOR/WINDOW JAMB ANCHOR

) <u>Colo</u> 0 0 0

Unique Door/Window Jamb Anchor Installs in Seconds, Providing a Fast, Simple and Safe Tie-Off Point for your Fall Arrest System.

- Fits door or window sizes ranging from 21-1/2" to 51-1/2" in width for complete jobsite flexibility.
- Non-penetrating design ensures no damage to structure.
- The anchor is simply compressed between the vertical sides of the door or window.
- Fast and easy installation with built-in adjustment knob - no tools or drilling are required.
- Lightweight and extremely portable design weighs only 14 lbs. for easy transport, storage and use.
- Meets OSHA requirements for fall arrest rated anchorages.

## DOOR/WINDOW JAMB ANCHOR

Non-Penetrating Design For complete peace-ofmind, this door/window jamb anchor is designed to install without compromising the structure in any way. There is no drilling or welding required, you simply compress the device between the vertical sides of the door or window and tighten.

Fast, Simple and Safe Tie-Off Point This anchor installs quickly and efficiently in three easy steps. First, remove the locking pin. Second, you adjust the anchor to fit inside the desired opening. Finally, you use the built-in "coarse adjustment knob" to tighten and lock the device into place. Complete installation takes only seconds, and you have a safe, fall arrest rated anchor point to attach your shock absorbing lanyard or self retracting lifeline.

Lightweight and Portable Design This extremely portable and lightweight anchor weighs only 14 lbs. For complete jobsite flexibility, it can be easily moved from one location to another, installed, removed and stored. The portability and ease-ofuse increases worker productivity and satisfaction. Typical applications for this anchor include residential and commercial construction, rooftops with door entrances, elevator shafts, wall openings, emergency egress and rescue and more.