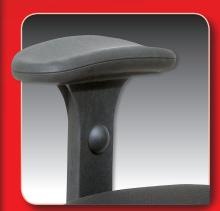

### **FEATURES**

- · Industry leading 500 lb. capacity
- Industrial grade fabric for maximum durability
- 25° seat tilt with tension knob and 7-level adjustable armrests.
- ANSI/BIFMA X5.1-2002 compliant
- 5-year warranty
- · Easy to assemble