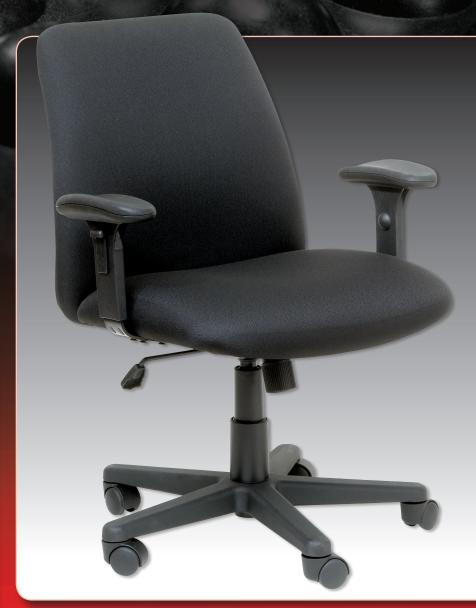

#### Styling fit for the boardroom, with the strength required in an industrial environment.

Lyon introduces the XL Series heavy duty office chair, a fusion of full-sized comfort and heavy-duty ergonomic seating. A 500 lb. capacity and professional-grade components makes this the seating solution for industrial, manufacturing and office environments. This full-sized chair (3" wider than the standard office chair) will give all users the confidence, ergonomic control and durability that will stand the tests of time and use.

### **FEATURES**

- · Industry leading 500 lb. capacity
- Industrial grade fabric for maximum durability
- 25° seat tilt with tension knob and 7-level adjustable armrests.
- ANSI/BIFMA X5.1-2002 compliant
- 5-year warranty
- · Easy to assemble

#### **SPECIFICATIONS**

- 26" diameter base with five twin-wheel casters
- 22"w x 20"d contoured seat
- 21"w x 20"h lumbar-support back rest
- 19"-22" seat height range

WORKSPACE SOLUTIONS

1-800-323-0082 Iyonworkspace.com