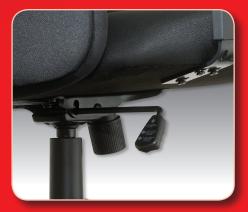

### **FEATURES**

- · Industry leading 500 lb. capacity
- Industrial grade fabric for maximum durability
- 25° seat tilt with tension knob and 7-level adjustable armrests.
- ANSI/BIFMA X5.1-2002 compliant
- 5-year warranty
- · Easy to assemble