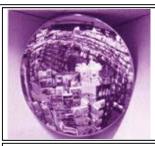

# **Indoor Models**

**Round Convex Mirrors** 

**Rectangle Convex Mirrors** 

The Sentinel convex mirror line is manufatured from the finest materials available to offer years of dependable service and satisfaction. These mirrors, made of Grade A optical glass or shatterproof acrylic, provide a 160 degree view, and are available in both round and rectangle shapes. Furnished in an attractive, non tarnishable metal-like frame, Sentinel convex mirrors are compatible with every decor. Each mirror comes individually boxed, complete with adjustible hanging hardware for easy mounting on wall or ceiling.