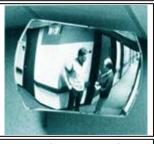

# **Indoor Models**

**Round Convex Mirrors** 

**Rectangle Convex Mirrors** 

The Sentinel convex mirror line is manufatured from the finest materials available to offer years of dependable service and satisfaction. These mirrors, made of Grade A optical glass or shatterproof acrylic, provide a 160 degree view, and are available in both round and rectangle shapes. Furnished in an attractive, non tarnishable metal-like frame, Sentinel convex mirrors are compatible with every decor. Each mirror comes individually boxed, complete with adjustible hanging hardware for easy mounting on wall or ceiling.