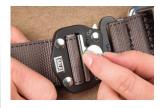

## Covered Labels and i-Safe $^{\text{TM}}$

A velcro® cover protects the labels and positions them in an easy-to-