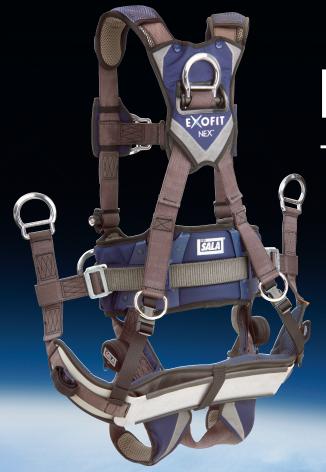

# E OFIT NEX

TOWER CLIMBING HARNESS

The Best Keeps Getting Better!

# **Integrated Trauma Straps**

Provide an adjustable, continuous loop for post fall, minimizing suspension trauma.

**Introducing the ExoFit NEX™ Tower Climbing Harness** 

With over 10 industry first innovations DBI-SALA releases the next version of the ExoFit NEXTM built for tower climbers. With additions

**Mesh Shoulder** 

Soft, breathable mesh material keeps you comfortable and dry during extended periods

XOFIT

Padding

of wear.

built for the tower industry this harness brings workers the best features in Comfort, Function and **Durability.** 

# Tech-Lite™ Aluminum D-rings

Extremely lightweight alloy used in military and aerospace offers a higher level of security & comfort.

St.

**Built-In Carrying Pocket** Conveniently holds and protects a cell phone, camera, or other items.

# Stand-Up Dorsal D-ring

Patented spring-loaded design automatically stands-up ensuring fast, easy and safe connections to your fall arrest system.