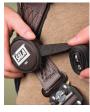

## Covered Labels and i-Safe $^{\text{TM}}$

A velcro® cover protects the labels and positions them in an easy-to-