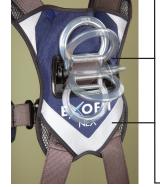

# Stand-Up Dorsal D-ring

Patented spring-loaded design automatically stands-up ensuring fast, easy and safe connections to your fall arrest system.