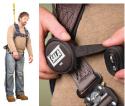

# Duo-Lok™ Quick **Connect Buckles**

Lightweight one-handed use with memory-fit web-lock ensures fast, non-slipping connections.

Rip-stitch indicator allows the user to quickly and easily inspect the Harness for impact loading.