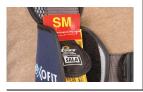

## Covered Labels and i-Safe $^{\text{TM}}$

A velcro® cover protects the labels and positions them in an easy-to-