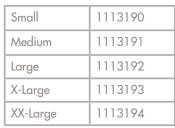

itions them in an easy-to-



# Revolver™ Vertical **Torso Adjusters**

Simple and fast adjustment that eliminates loose ends and locks into place preventing slippage.



# **Integrated Trauma Straps**

Provide an adjustable, continuous loop for post fall, minimizing suspension trauma.





**Introducing the ExoFit NEX™ Tower Climbing Harness** 

With over 10 industry first innovations DBI-SALA releases the next version of the ExoFit NEXTM built for tower climbers. With additions

**Mesh Shoulder** 

Soft, breathable mesh material keeps you comfortable and dry during extended periods

XOFIT

Padding

of wear.

built for the tower industry this harness brings workers the best features in Comfort, Function and **Durability.** 

> Please see our full ExoFit NEX™ catalog at www.exofitnex.com



# **Molded Lanyard Keepers**

Easy holstered snap hooks break away to avoid a trip hazard.



# Tech-Lite™ Aluminum D-rings

Extremely lightweight alloy used in military and aerospace offers a higher level of security & comfort.

St.



**Built-In Carrying Pocket** Conveniently holds and protects a cell phone, camera, or other items.

**Repel Technology Webbing** Water repellent to reduce attraction of mold and dirt - also has up to 5 times more abrasion resistance.



# Duo-Lok™ Quick **Connect Buckles**

Lightweight one-handed use with memory-fit web-lock ensures fast, non-slipping connections.



Rip-stitch indicator allows the user to quickly and easily inspect the Harness for impact loading.

**420 lb. Capacity**Large capacity adds to tool carrying options and jobsite flexibility.