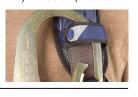

# Duo-Lok™ Quick **Connect Buckles**

Lightweight one-handed use with memory-fit web-lock ensures fast, non-slipping connections.

Rip-stitch indicator allows the user to quickly and easily inspect the Harness for impact loading.