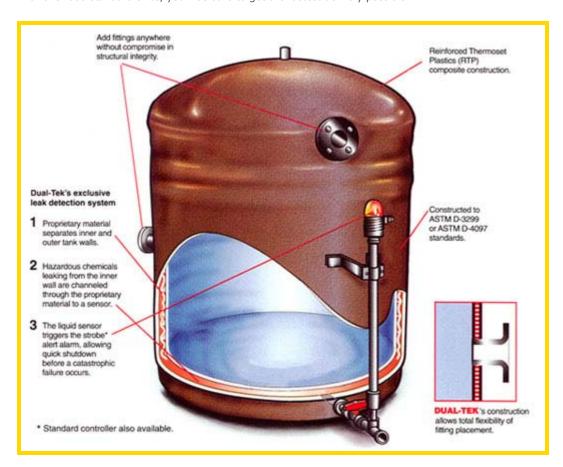

## **Double Wall Tanks**

Belding Tank® responds to the growing demand to ensure safety in handling hazardous chemicals with DUAL-TEK™ - The only design in process storage that offers the advantages of Double Wall Containment and leak detection with no compromise in flow-thru design.

This means you can specify the location of every fitting instead of top-only installation.

With over 600 standard sizes, you'll be sure to get the fastest delivery possible.

## Standard Features:

Early detection in the event of a leak. Wide range of chemical resistance.

Versatile operation.

High reliability.

100% Composite Construction.

Space-saving design.

Proven system.

Capacities to 30,000 gallons.