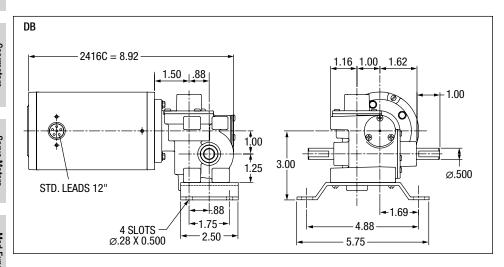

| Input<br>Motor<br>Hp | Output<br>RPM<br>50/60 Hz | Gear<br>Ratio | Max.<br>Safe Torque<br>In. Lbs. | Catalog <sup>(a)</sup><br>Number | List<br>Price | Mult.<br>Sym. | Ap'x.<br>Shpg.<br>Wgt. | Motor<br>Type &<br>Gear Style | Enclosure | Voltage | Notes <sup>(b)</sup> |
|----------------------|---------------------------|---------------|---------------------------------|----------------------------------|---------------|---------------|------------------------|-------------------------------|-----------|---------|----------------------|
| Single Phase         |                           |               |                                 |                                  |               |               |                        |                               |           |         |                      |
| 1/40                 | 11.8/14                   | 117:1         | 40                              | GC24208                          | 471           | DS            | 10                     | 2412C-DB                      | TENV      | 115     | 19,20,78             |