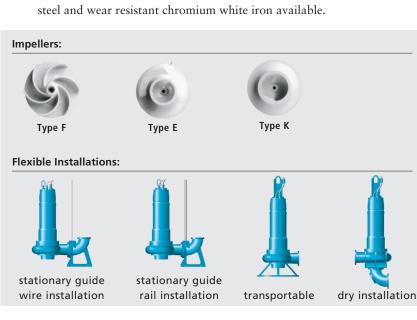

#### 6 Casting

• major casting of ASTM A 48 Class 35 B cast iron, duplex stainless steel and wear resistant chromium white iron available.

| up to 30"  |
|------------|
| 45,000 gpm |
| 330 ft     |
| 145 psi    |
| 104° F     |
|            |
|            |