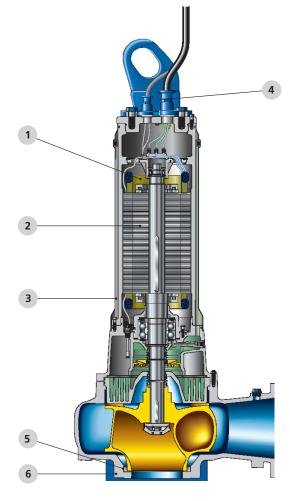

### 1 Extensive Sensor Technology

 numerous sensors constantly monitor the windings, bearings and mechanical seals

#### 2 Motor

- long service life
- high efficiency
- B-10 bearing life of 100,000 hours
- class H insulation
- FM/CSA approved, Class I, Div. 1, Groups C & D
- maintenance-friendly

#### 3 Closed Cooling System

- optimal heat dissipation in all operating conditions (wet, dry, partly flooded or pernanently submerged)
- no external cooling required

#### 4 Cable Entry

• epoxy sealed to insure no liquid gets inside the motor even if the cables are severed below water level.

#### 5 Long Service Life

 wear rings in hard metal to insure continued high efficiencies and long impeller life.

#### 6 Casting

• major casting of ASTM A 48 Class 35 B cast iron, duplex stainless steel and wear resistant chromium white iron available.

| up to 30"  |
|------------|
| 45,000 gpm |
| 330 ft     |
| 145 psi    |
| 104° F     |
|            |
|            |