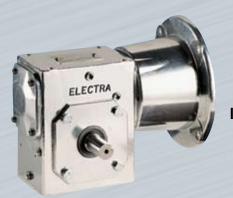

## **ELECTRA-GEAR**

Platinum-polished finish seals aluminum to protect against corrosion

9 sizes available with selections to 30 HP

All-aluminum gear reducers, GEAR+MOTORS™ and integral gearmotors

More cost effective than stainless steel

Light weight aluminum housing

No paint to flake or peel

Ideal for: Meat, poultry and food processing

Washdown situations

Marine environments

Car washes