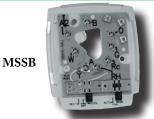

## **MSSB**

Six Wire Sub Base for use with 3WT thermostat System settings: Heat – Off - Cool, Fan settings: On - Auto Available terminals – R, W, Y, G, B, O Use with control panels – SMZ (with 3WT zone 1 only), SMZ-AC, ED