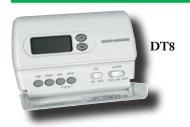

## DT8

Multi – Stage Digital Set Back Thermostat 5+1+1 programmable – 24 Volt or Battery powered System settings: Cool – Off - Heat, Fan settings: On - Auto Available terminals – R, C, Y1, Y2, W1, W2, G Use with control panels - SMZ-AC