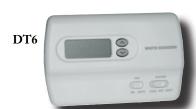

## DT<sub>6</sub>

Multi – Stage Digital Display Thermostat Non-programmable – 24 Volt or Battery powered System settings: Cool – Off - Heat, Fan settings: On - Auto Available terminals – R, C, Y1, Y2, W1, W2, G Use with control panels - SMZ-AC