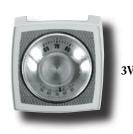

#### 3WT

Three Wire SPDT Mechanical Thermostat Hermetically sealed, read switch construction No system settings or fan settings Available terminals – R, W, Y Use with control panel – SMZ (zone 2 and above) (Use with MSSB sub base for zone 1 on SMZ)