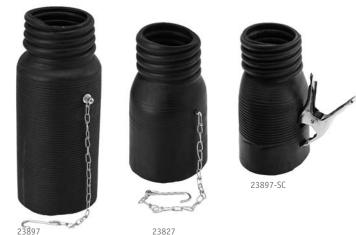

## **Nozzles and Adapters**

| Applications: |        | Hose Reels, Conventional Overhead Systems,<br>Underground Exhaust (23827 Only) |
|---------------|--------|--------------------------------------------------------------------------------|
| Options:      |        | Spring Clamps, Sleeves, Spring Hinged Dampers                                  |
| Used With:    |        | Automobiles, Light Trucks, Motorcycles, ATV's                                  |
| Sizing:       |        | 3", 4", 5", 6"                                                                 |
| Features:     |        | Neoprene Fabrication, Oval or Round Mouth                                      |
| Model #       | Size   | Description                                                                    |
| 23827         | 3-4"   | Neoprene, Oval Mouth                                                           |
| 23827-SC      | 3-4"   | Neoprene, Oval Mouth, Spring Clamp                                             |
| 23828         | 3-4"   | Neoprene, Large Oval Mouth                                                     |
| 23828-SC      | 3-4"   | Neoprene, Large Oval Mouth, Spring Clamp                                       |
| 23827-SL      | 3-4"   | Neoprene, Oval Mouth, Sleeve                                                   |
| 23827-SC-SL   | 3-4"   | Neoprene, Oval Mouth, Sleeve, Spring Clamp                                     |
| 23828-SL      | 3-4"   | Neoprene, Large Oval Mouth, Sleeve                                             |
| 23828-SC-SL   | 3-4"   | Neoprene, Large Oval Mouth, Sleeve, Spring Clamp                               |
| 23897         | 4-5"   | Neoprene, 6" Dia. Mouth, No Crush Hose                                         |
| 23897-SC      | 4-5"   | Neoprene, 6" Dia. Mouth, Spring Clamp, No Crush Hose                           |
| 23897-SL      | 4-5-6" | Neoprene, 6" Dia. Mouth, Fabric Hose                                           |
| 23897-SC-SL   | 4-5-6" | Neoprene, 6" Dia. Mouth, Spring Clamp, Fabric Hose                             |