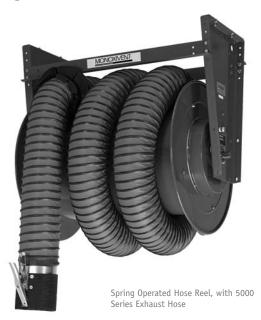

# **Spring Hose Reels**

### 9000, 9000-W SERIES

4-, 5-, 6-, 8-inch Diameter Hose

- Designed for manual extension and spring return of the flexible exhaust hose
- Manually uncoil hose to desired length and lock, when finished unlatch and hose recoils automatically