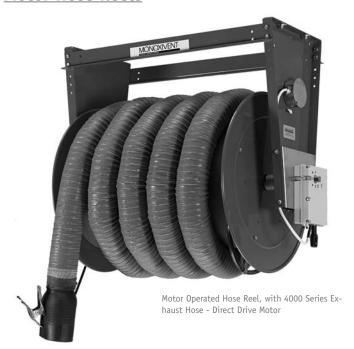

## **Motor Hose Reels**

## 9000-MTR, 9000-W-MTR SERIES

4-, 5-, 6-, 8-inch Diameter Hose

- Direct Drive Planetary Gear Motor or Chain Driven Tube Type Motor
- Direct Drive: 120-volt, 1-phase or 220-volt, 1-phase
- Tube Type: 120-volt, 1-phase
- Motor operated by spring rocker switch or by optional 2- or 4button hanging pendant or radio remote control
- Reel equipped with manual override on motor