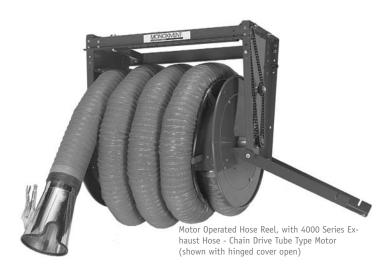

## **Motor Hose Reels**

## 9000-MTR, 9000-W-MTR SERIES

4-, 5-, 6-, 8-inch Diameter Hose

- Direct Drive Planetary Gear Motor or Chain Driven Tube Type Motor
- Direct Drive: 120-volt, 1-phase or 220-volt, 1-phase
- Tube Type: 120-volt, 1-phase
- Motor operated by spring rocker switch or by optional 2- or 4button hanging pendant or radio remote control
- Reel equipped with manual override on motor