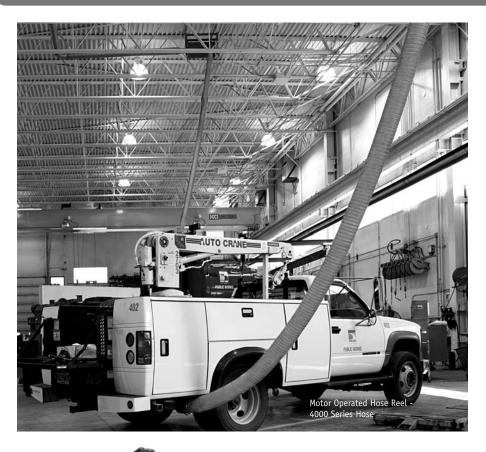

## **OVERVIEW:**

Monoxivent's Hose Reels are the premier solution for vehicle exhaust fume extraction. Hose Reels offer a convenient and efficient method for extracting harmful emissions from all types of service areas. A variety of tailpipe adapters attach to all types of vehicles. Hose Reels are either Motor Operated or Manual Spring Retractable. The Reels are offered in standard 4-, 5-, 6-, and 8-inch hose diameters. The Reels are supplied completely assembled and ready for installation. The Reels may be connected with ductwork to a central exhaust system or each reel may be supplied with a direct mount fan.

# **APPLICATIONS:**

 Auto Dealerships, Motorcycle Shops, Light Equipment Repair, Garage Settings, High Ceiling/Bay Applications, Any indoor location where internal combustion engines are run