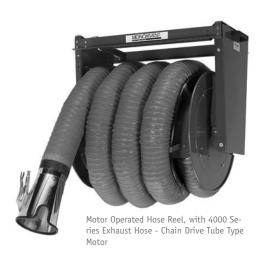

## **OVERVIEW:**

Monoxivent's Hose Reels are the premier solution for vehicle exhaust fume extraction. Hose Reels offer a convenient and efficient method for extracting harmful emissions from all types of service areas. A variety of tailpipe adapters attach to all types of vehicles. Hose Reels are either Motor Operated or Manual Spring Retractable. The Reels are offered in standard 4-, 5-, 6-, and 8-inch hose diameters. The Reels are supplied completely assembled and ready for installation. The Reels may be connected with ductwork to a central exhaust system or each reel may be supplied with a direct mount fan.

## **BENEFITS:**

 Easy storage and retraction of hose, while competitively priced - motor reel controlled with standard wall-mount switch or optional hanging pendant switch; Wireless radio remote control also available