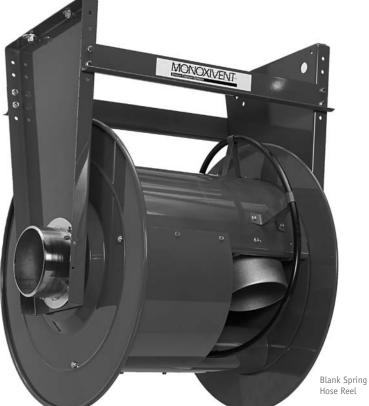

## **OVERVIEW:**

Monoxivent's Hose Reels are the premier solution for vehicle exhaust fume extraction. Hose Reels offer a convenient and efficient method for extracting harmful emissions from all types of service areas. A variety of tailpipe adapters attach to all types of vehicles. Hose Reels are either Motor Operated or Manual Spring Retractable. The Reels are offered in standard 4-, 5-, 6-, and 8-inch hose diameters. The Reels are supplied completely assembled and ready for installation. The Reels may be connected with ductwork to a central exhaust system or each reel may be supplied with a direct mount fan.

#### **FEATURES:**

- Spring- or Motor-Operated Hose Reels
- 4", 5", 6", 8" high-temperature silicone nomex or medium-temperature polyester hose standard
- A variety of other hose options are available for special applications