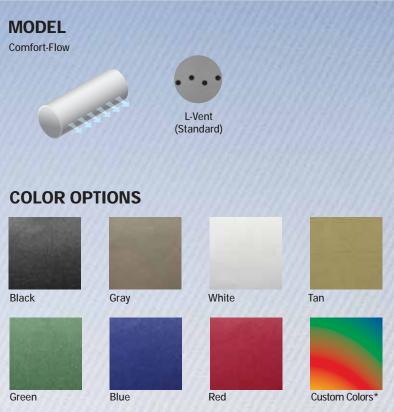

#### Fabric

The all purpose Verona is a woven, air permeable commercial grade fabric that offers best-in-class performance and features. Features include finished seam construction, positive inlet anchoring system, and a zippered inlet collar for the addition of a DuctSox Final Filter or Adjustable Flow Device. Verona comes in seven popular colors, including black, gray, white, tan, green, blue, and red. It is also available in custom colors. Verona is machine washable and available with all DuctSox suspension systems.