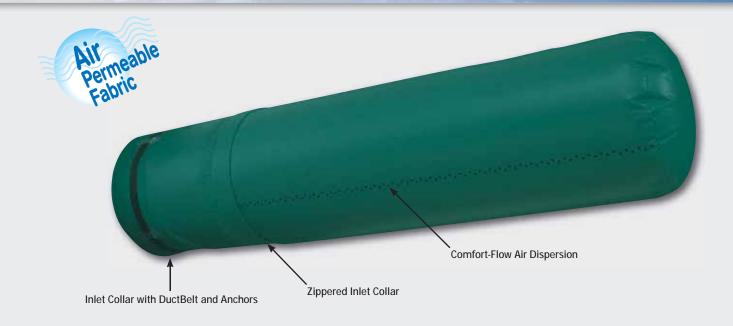

#### Fabric

The all purpose Verona is a woven, air permeable commercial grade fabric that offers best-in-class performance and features. Features include finished seam construction, positive inlet anchoring system, and a zippered inlet collar for the addition of a DuctSox Final Filter or Adjustable Flow Device. Verona comes in seven popular colors, including black, gray, white, tan, green, blue, and red. It is also available in custom colors. Verona is machine washable and available with all DuctSox suspension systems.