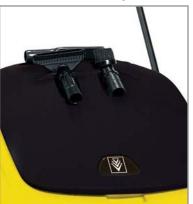

### Large working width ideal for vacuuming large areas.

Kärcher's CV 71/2 wide area vacuum is a dual-motor, low-profile design that incorporates on-board tools for fast, efficient cleaning of large carpeted areas such as hallways, convention and expo centers, hotel meeting rooms, schools and municipal buildings. The 6-position adjustable brush head allows the operator to clean virtually any floor or carpet type with just a single pass and a built-in suspension system that ensures consistent brush contact with the floor.