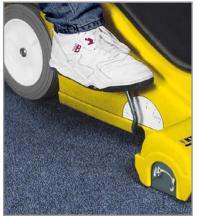

### Large working width ideal for vacuuming large areas.

Kärcher's CV 71/2 wide area vacuum is a dual-motor, low-profile design that incorporates on-board tools for fast, efficient cleaning of large carpeted areas such as hallways, convention and expo centers, hotel meeting rooms, schools and municipal buildings. The 6-position adjustable brush head allows the operator to clean virtually any floor or carpet type with just a single pass and a built-in suspension system that ensures consistent brush contact with the floor.