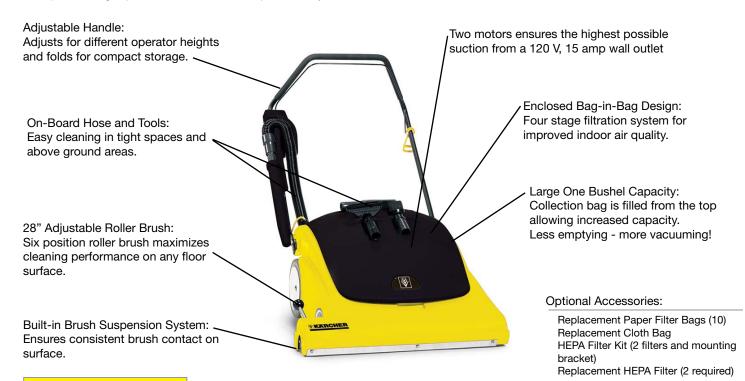

### Large working width ideal for vacuuming large areas.

Kärcher's CV 71/2 wide area vacuum is a dual-motor, low-profile design that incorporates on-board tools for fast, efficient cleaning of large carpeted areas such as hallways, convention and expo centers, hotel meeting rooms, schools and municipal buildings. The 6-position adjustable brush head allows the operator to clean virtually any floor or carpet type with just a single pass and a built-in suspension system that ensures consistent brush contact with the floor.

| Order Number       | 1.012-548.0                                                                                                                                                                  |  |  |  |  |  |  |  |
|--------------------|------------------------------------------------------------------------------------------------------------------------------------------------------------------------------|--|--|--|--|--|--|--|
| Construction       | Rotationally molded polyethylene, heavy gauge steel frame; Stainless steel housing                                                                                           |  |  |  |  |  |  |  |
| Brushes            | 28" (710 mm) wide nylon brush, 6 position adjustable                                                                                                                         |  |  |  |  |  |  |  |
| Brush Motor        | 1/4 Horsepower (186 watts)                                                                                                                                                   |  |  |  |  |  |  |  |
| Vacuum Motor       | 2 x 1.1 Horsepower (2 x 802 watts)                                                                                                                                           |  |  |  |  |  |  |  |
| Airflow Rate       | 224 cfm airflow (105 ltrs/sec)                                                                                                                                               |  |  |  |  |  |  |  |
| Water Life Rate    | 63" (160 cm)                                                                                                                                                                 |  |  |  |  |  |  |  |
| Filter Bags        | Enclosed, top fill, disposable paper bag and reusable cloth bag; 1 bushel (2150 inch³, 35 ltr) capacity; Optional HEPA filters available, which filters 99.97% at 0.3 micron |  |  |  |  |  |  |  |
| Wheels (Front)     | Two, 1.6" (4.5 cm) non-marking swivel casters                                                                                                                                |  |  |  |  |  |  |  |
| Wheels (Rear)      | Two, 10" (250 mm) non-marking wheels                                                                                                                                         |  |  |  |  |  |  |  |
| Power Cord         | 75' (23 m) 14/3 SJTW                                                                                                                                                         |  |  |  |  |  |  |  |
| Electric Rating    | 115V, 60 Hz, 13 amps (230V, 50 Hz also available)                                                                                                                            |  |  |  |  |  |  |  |
| Weight             | 95 lbs. (43 kg) with 75' cable                                                                                                                                               |  |  |  |  |  |  |  |
| Dimensions (LxWxH) | 59" x 31" x 18" (150 x 79 x 46 cm)                                                                                                                                           |  |  |  |  |  |  |  |