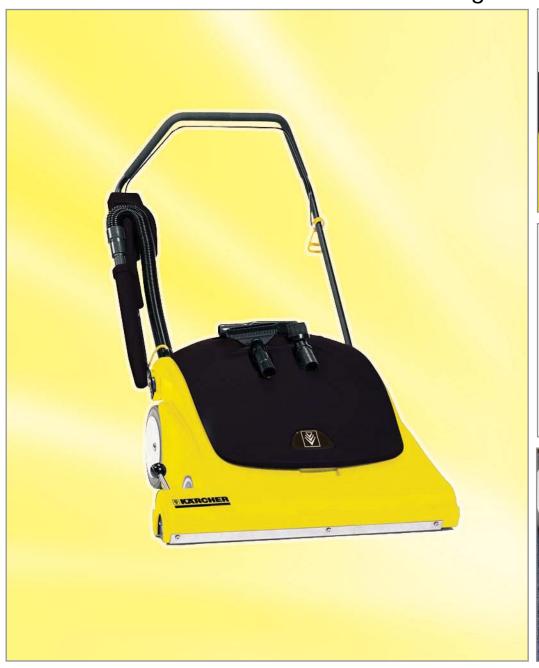

### Large working width ideal for vacuuming large areas.

Kärcher's CV 71/2 wide area vacuum is a dual-motor, low-profile design that incorporates on-board tools for fast, efficient cleaning of large carpeted areas such as hallways, convention and expo centers, hotel meeting rooms, schools and municipal buildings. The 6-position adjustable brush head allows the operator to clean virtually any floor or carpet type with just a single pass and a built-in suspension system that ensures consistent brush contact with the floor.