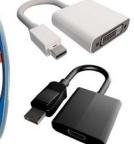

DisplayPort to DVI : 👺

Certified DisplayPort to DVI cables are assured to deliver the highest resolutions, fastest refresh rates, and deepest color depths as needed by your monitor or projector. With DisplayPort, high performance is standard...

DisplayPort to SVGA : 👺

More Info

Certified DisplayPort to SVGA cables are assured to deliver the highest resolutions, fastest refresh rates, and deepest color depths as needed by your monitor or projector. With DisplayPort, high performance is standard...