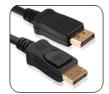

DisplayPort Cable

DisplayPort Certified cables are assured to deliver the highest resolutions, fastest refresh rates,

and deepest color depths as needed by your monitor or projector. With DisplayPort, high performance is standard.