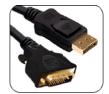

DisplayPort to DVI : 👺

Certified DisplayPort to DVI cables are assured to deliver the highest resolutions, fastest refresh rates, and deepest color depths as needed by your monitor or projector. With DisplayPort, high performance is standard...