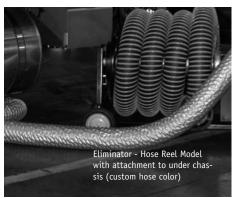

#### **ELIMINATOR - HOSE REEL**

• Extended base, reel used for discharge hose storage (up to 30' x 6" diameter hose), telescoping mast, radial blade fan, discharge hose, vertical stack nozzle with straight end or 45-degree end, 45' electrical spring retractable reel, optional self-storing under-chassis tailpipe adapter