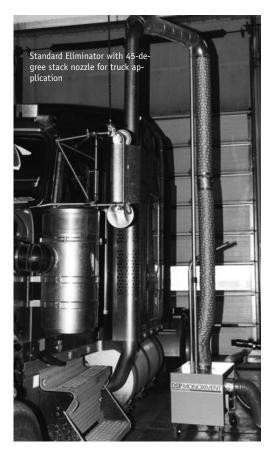

#### **ELIMINATOR - STANDARD**

• Standard base, small mast used for hose storage, telescoping mast, radial blade fan, discharge hose, vertical stack nozzle with straight end or 45-degree end, 45' electrical spring retractable reel, optional self-storing under-chassis tailpipe adapter