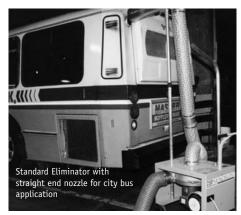

#### **ELIMINATOR - STANDARD**

• Standard base, small mast used for hose storage, telescoping mast, radial blade fan, discharge hose, vertical stack nozzle with straight end or 45-degree end, 45' electrical spring retractable reel, optional self-storing under-chassis tailpipe adapter