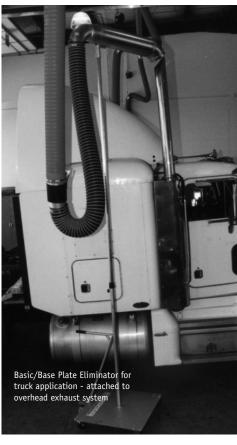

## **ELIMINATOR - BASIC/BASE PLATE**

• Base plate, telescoping mast, vertical stack nozzle with straight end or 45-degree end